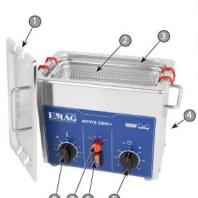

Heating power: 200 Watts Power supply: 50/60 Hz Power supply: 220 - 240 V

- 1. Edelstahl-Deckel Edelstahl-Korb
- Edelstahl-Wanne
- Netzkabel
- Zeitregler AN/AUS
- Stufen-Ultraschall-Leistungsregler (Emmi-20HC+, Emmi-30HC+, Emmi-40HC+, Emmi-60HC+)
- Ablaufhahn (Emmi\*30HC+, Emmi\*40HC+, Emmi\*60HC+)