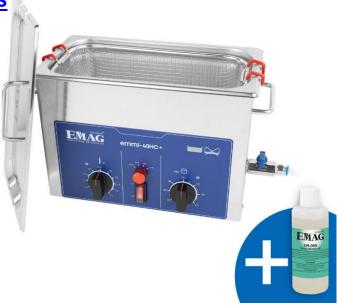

#### **Description:**

Universal device with stainless steel oscillating tank and stainless-steel case.

Timer 1-60 min., continuous operation, heating, and ultrasonic power regulator.

#### **Dimensions:**

Tackle outside (L x B x H): 380 x 190 x 260 mm Tub Indoor (L x W x H): 300 x 150 x 100 mm Basket Indoor (L x W x H): 270 x 130 x 75 mm

Mesh of the Basket (Ø): 6 mm

## **Content:**

When content: 4.0 litters Filling volume: 3.0 Liters

### **Equipment:**

Internal tank: Stainless steel 1.4301 Housing: stainless steel 1.4301 Degree of protection: IP 32

Drain tap: Yes

Timer: 1-60 min / continuous operation

Heating: 30-80 ° C

Ultrasonic power regulator: 40 / 60 / 80 / 100 %

#### **Technical specifications:**

Transducers: 4 PZT broad beam transducers System HF generator: overload protected, constant power

Modes: Easy half-wave Operating frequency: 40 kHz Ultrasonic power: max. 240 Watt

Heating power: 200 Watts Power supply: 50/60 Hz Power supply: 220 - 240 V

- 1. Edelstahl-Deckel Edelstahl-Korb
- Edelstahl-Wanne
- Netzkabel
- Zeitregler AN/AUS
- Stufen-Ultraschall-Leistungsregler (Emmi-20HC+, Emmi-30HC+, Emmi-40HC+, Emmi-60HC+)
- Ablaufhahn (Emmi\*30HC+, Emmi\*40HC+, Emmi\*60HC+)