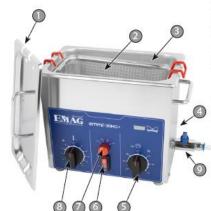

#### EMMI\*-20HC+, EMMI\*-30HC+, EMMI\*-40HC+, EMMI\*-60HC+

- 1. Cover stainless steel
- 2. Basket stainless
- 3. Tub stainless steel
- Power cabl
  Timer
- 6. ON/OFF
- 7. 3 stages ultrasound power
- (Emmi-20HC+, Emmi-30HC+, Emmi-40HC+, Emmi-60HC+) 8. Switch for temperature setting
- Switch for temperature settin regulator
  Outlet valve
  - (Emmi\*30HC+, Emmi\*40HC+, Emmi\*60HC+)