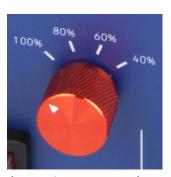

# **Emmi 30 HC Plus**

Ultrasonic power regulator: 40% / 60% / 80% / 100%

#### **Equipment:**

Internal tank: Stainless steel 1.4301 Housing: stainless steel 1.4301 Degree of protection: IP 32

Drain tap: Yes

Timer: 1-60 min / continuous operation

Heating: 30-80 ° C

Ultrasonic power regulator: 40 /60 / 80 / 100%