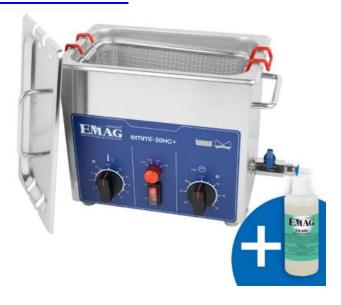

# **Emmi 30 HC Plus**

Ultrasonic power regulator: 40% / 60% / 80% / 100%

#### **Equipment:**

Internal tank: Stainless steel 1.4301 Housing: stainless steel 1.4301 Degree of protection: IP 32

Drain tap: Yes

Timer: 1-60 min / continuous operation

Heating: 30-80 ° C

Ultrasonic power regulator: 40 /60 / 80 / 100%