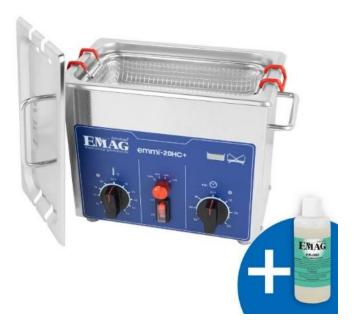

## **Emmi-20 HC Plus**

#### **Description:**

Universal device with stainless steel oscillating tank and stainless-steel case. Timer 1-60 min., Continuous operation, heating and ultrasonic power regulator.

# Content:

When content: 2,6 liters Filling volume: 2 liters

#### **Equipment:**

Internal tank: Stainless steel 1.4301 Housing: stainless steel 1.4301 Degree of protection: IP 32

Drain tap: No

Timer: 1-60 min / continuous operation

Heating: 30-80 ° C

Ultrasonic power regulator: 40 / 60 / 80 / 100%