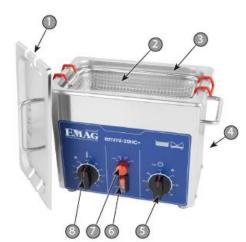

Heating power: 150 Watts Power supply: 50/60 Hz Power supply: 220 - 240 V

- 1. Cover stainless steel
- 2. Basket stainless
- Tub stainless steel
- 4. Power cable
- Time
- 6. ON/OFF
- 3 stages ultrasound power (Emmi-20HC+, Emmi-30HC+, Emmi-40HC+, Emmi-60HC+)
- 8. Switch for temperature setting regulator
- Outlet valve (Emmi<sup>\*</sup>-30HC+, Emmi<sup>\*</sup>-40HC+, Emmi<sup>\*</sup>-60HC+)