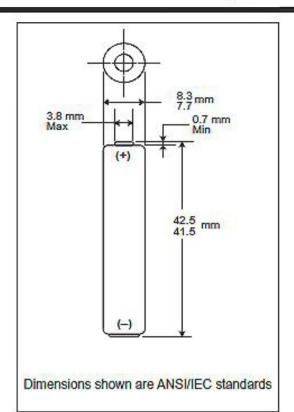

MX2500

Size: AAAA

## Alkaline-Manganese Dioxide Battery

| Nominal Voltage:            | 1.5 V                 |
|-----------------------------|-----------------------|
| Nominal Internal Impedance: | 240 m-ohm @ 1KHz      |
| Nominal Weight:             | 6.0 g                 |
| Nominal Volume:             | 2.02 cm. <sup>3</sup> |
| Terminals:                  | Flat                  |
| Operating Temp. Range:      | -20°C to 54°C         |
| NEDA / ANSI:<br>IEC:        | 25A<br>LR8D425        |