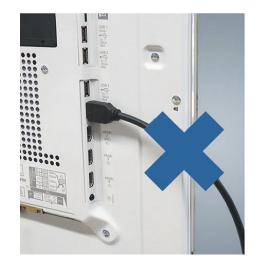

## High Speed HDMI Cable with Ethernet | Angled | HDMI 2.0a\*

- 3-fold shielding
- Conductors made of high-purity OFC copper
- Tin-plated copper conductors (oxidation protection)
- 24c gold-plated contacts

Ethernet Network (up to 100 Mbit

3D Video

Content Type

1080p (Full HD); 1080i/720p

Deep Color multi-bit; x.v.Color

HD Audio: DTS™ HD, Dolby® True HD, Dolby® Digital Plus, PCM, DVD Audio, SACD

HDR (High Dynamic Range; up to 5,0m)



Audio Return Channel

Additional Color Spaces

2160p | 4K@50/60 Hz (up to 5.0m)

Data rate up to 18 Gbit/s (up to 5,0m) (340 Mhz bandwidth)

HDMI 2.0a compatible (up to 5m)

Up to 8 Audio-channels (24 Bit /192 kHz)

Lip sync: automatic synchronisation between picture and sound

CEC-, HDCP 2.2-, EDID-compatible