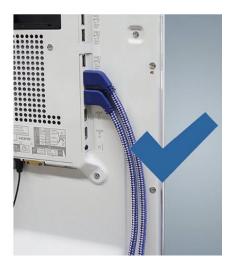

## High Speed HDMI Cable with Ethernet | Angled | HDMI 2.0a\*

- 3-fold shielding
- Conductors made of high-purity OFC copper
- Tin-plated copper conductors (oxidation protection)
- 24c gold-plated contacts

Ethernet Network (up to 100 Mbit

3D Video

Content Type

1080p (Full HD); 1080i/720p

Deep Color multi-bit; x.v.Color

HD Audio: DTS™ HD, Dolby® True HD, Dolby® Digital Plus, PCM, DVD Audio, SACD

HDR (High Dynamic Range; up to 5,0m)



Audio Return Channel

Additional Color Spaces

2160p | 4K@50/60 Hz (up to 5.0m)

Data rate up to 18 Gbit/s (up to 5,0m) (340 Mhz bandwidth)

HDMI 2.0a compatible (up to 5m)

Up to 8 Audio-channels (24 Bit /192 kHz)

Lip sync: automatic synchronisation between picture and sound

CEC-, HDCP 2.2-, EDID-compatible