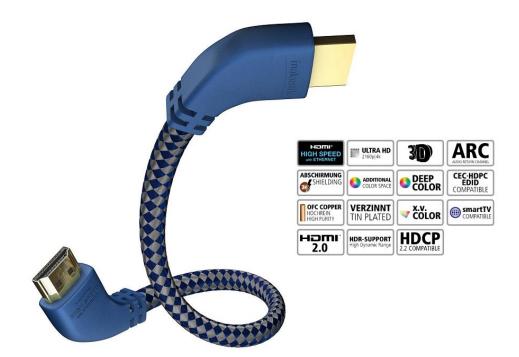

## High Speed HDMI Cable with Ethernet | Angled | HDMI 2.0a\*

- 3-fold shielding
- Conductors made of high-purity OFC copper
- Tin-plated copper conductors (oxidation protection)
- 24c gold-plated contacts

Ethernet Network (up to 100 Mbit

3D Video

Content Type

1080p (Full HD); 1080i/720p

Deep Color multi-bit; x.v.Color

HD Audio: DTS™ HD, Dolby® True HD, Dolby® Digital Plus, PCM, DVD Audio, SACD

HDR (High Dynamic Range; up to 5,0m)

Audio Return Channel

Additional Color Spaces

2160p | 4K@50/60 Hz (up to 5.0m)

Data rate up to 18 Gbit/s (up to 5,0m) (340 Mhz bandwidth)

HDMI 2.0a compatible (up to 5m)

Up to 8 Audio-channels (24 Bit /192 kHz)

Lip sync: automatic synchronisation between picture and sound

CEC-, HDCP 2.2-, EDID-compatible