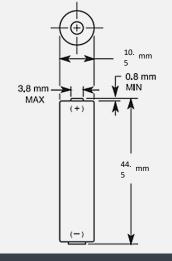

# ALKALINE-MANGANESE DIOXIDE BATTERY



# Size: AAA (LR03) PC2400



#### Dimensions shown are IEC standards

# **KEY FEATURES**

- Reliable Performance
- Excellent resistance to corrosion
- Designed to meet all major quality, safety and environmental standards:
  - o Safety: IEC 60086-5
  - o ANSI C 18.1M, Part-2
  - o EU Battery Directive
  - Quality: ISO 14001 and 9001, Duracell World Class Continuous Improvement Program

### TYPICAL APPLICATIONS

- Remote Controls
- Sensors
- Security keypads
- Wireless mouse

# **ELECTRICAL CHARACTERISTICS**

| • | Nominal capacity (25mA Cont., .8V cut-off) | 1,222 mAh |
|---|--------------------------------------------|-----------|
|   |                                            |           |

- Typical Voltage (at + 20 °C)
  1.5 V
- AC Impedance @ 1kHz 155 mΩ

# PHYSICAL CHARACTERISTICS

| • | Typical weight | 11.