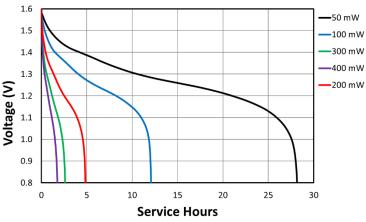

## **Constant Power**

Typical Internal Resistance

Delivered capacity is dependent on the applied load, operating temperature and cut-off voltage. Please refer to the charts and discharge data shown for examples of the energy/service life that the battery will provide for various load conditions.