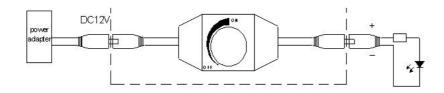

# **Single Color LED Dimmer**

## **Operation Instructions of Dimmer**

### I. Specifications:

Working temperature: -20-60 ℃ Supply voltage: DC12 V

Product size: L61×W33×H32mm

Package size: L100×W65×H40mm

Net weight:30g Gross weight:55g

Max load current: 2A each color

Function: can achieve stepless dimming

### II. Photo of Object:



#### III. Warning:

- 1. Supply voltage of this product is DC12V; never connect to AC220V.
- 2. Never connect two wires directly in case of short circuit.
- 3. Lead wire should be connected correctly according to colors that connecting diagram offers.
- 4. Warranty of this product is three year, in this period we guarantee replacement or repairing with no charge, but exclude the artificial situation of damaged or overload working.