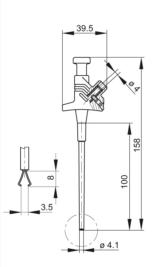

## KLEPS 30 schwarz/black

Measuring and Testing Equipment:Clamp-type test probes:4 mm system

| Product description  |                                                                                                                                                                                                                                                                      |
|----------------------|----------------------------------------------------------------------------------------------------------------------------------------------------------------------------------------------------------------------------------------------------------------------|
| Description          | Clamp-type test probe with rotating grip jaws and flexible shaft. The special form of the grip jaws allows clamping of pins and wires up to a maximum of 4 mm diameter. 4 mm diameter brass socket connection with side screw, grip jaws additionally nickel-plated. |
| Туре                 | KLEPS 30 schwarz/black                                                                                                                                                                                                                                               |
| Order No.            | 930 113-100                                                                                                                                                                                                                                                          |
| System               | 4 mm system                                                                                                                                                                                                                                                          |
| Clamping range       | 4 mm                                                                                                                                                                                                                                                                 |
| Clamp type           | rotating grip jaws                                                                                                                                                                                                                                                   |
| Housing Color        | black                                                                                                                                                                                                                                                                |
| Other standard types | red color,<br>Order-No. 930 113-101                                                                                                                                                                                                                                  |
| Drawing              |                                                                                                                                                                                                                                                                      |