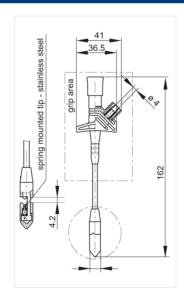

## KLEPS 2700 schwarz/black

Measuring and Testing Equipment:Clamp-type test probes:4 mm safety system

| Description          | Safety clamp-type test probe with split test clamp. The sprung stainless steel tip can contact insulated leads with cross-sections between 0.25 mm2 and 1.5 mm2 (3,5 mm diameter) without the need to strip them. 4 mm diameter brass socket connection. |
|----------------------|----------------------------------------------------------------------------------------------------------------------------------------------------------------------------------------------------------------------------------------------------------|
| Type                 | KLEPS 2700 schwarz/black                                                                                                                                                                                                                                 |
| Order No.            | 972 307-100                                                                                                                                                                                                                                              |
| System               | 4 mm safety system                                                                                                                                                                                                                                       |
| Clamping range       | 1,5 mm2                                                                                                                                                                                                                                                  |
| Clamp type           | stainless steel tip                                                                                                                                                                                                                                      |
| Housing Color        | black                                                                                                                                                                                                                                                    |
| Other standard types | red color,<br>Order-No. 972 307-101                                                                                                                                                                                                                      |