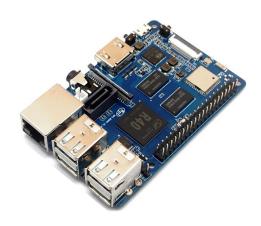

## Banana Pi M2 Berry

The new Banana Pi M2 Berry is identically constructed as the Raspberry Pi 3B and completely compatible to all the Raspberry accessory.

He also offers a variety of technical highlights.

He has a GB-LAN Interface, SATA-Connection and a powerful ARM Cortex A7 Quad Core CPU (1200 MHz).

He supports the following operating systems: Android, Debian Linux, Ubuntu Linux and Raspian.

## **Technical Specifications**

| Model                | BPI-M2-Berry                                                                                      |
|----------------------|---------------------------------------------------------------------------------------------------|
| CPU                  | Quad Core 32-Bit ARM Cortex A7 with 1.2 GHz                                                       |
| GPU                  | Dual Core Mali 400 MP2 with 500 MHz                                                               |
| RAM                  | 1GB DDR3 SDRAM with 733 MHz (shared with GPU)                                                     |
| Memory               | MicroSD Slot for up to 256GB, no Onboard eMMC                                                     |
| GPIO                 | 40 Pins Header, 28x GPIO, some can be used for UART, I2C, SPI, PWM & I2S                          |
| Network              | 10/100/1000 Mb Ethernet (Realtek RTL8211E/D)<br>802.11 b/g/n WiFi (AP 6212)                       |
| Bluetooth            | Bluetooth 4.0                                                                                     |
| USB                  | 4x USB 2.0 & 1x USB otg                                                                           |
| Additional Interface | SATA, CSI Camera-Interface, DSI Display-Interface, 3.5mm Stereo Interface with Microphone-Support |
| Video                | Multi-Format Full-HD Decoding, incl. Mpeg 1/2, Mpeg 4, H.263, H.264 (up to 1080P60)               |
| Dimensions (L x B)   | 85mm x 56mm, same as Raspberry Pi 3(Accessory compatible)                                         |
| Scope of Delivery    | Banana Pi M2 Berry                                                                                |
| EAN                  | 4250236815510                                                                                     |