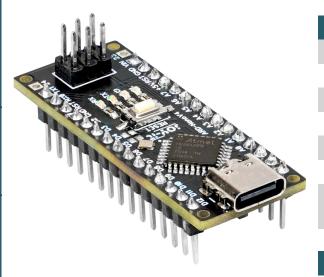

## **ARD-NANOV4**

ATmega 328PB Microcontroller board

| The ARD-NanoV4 is a particularly small   |           |     |         |      |  |
|------------------------------------------|-----------|-----|---------|------|--|
| microcontroller and, due to the pin hea- |           |     |         |      |  |
| der leading out at the bottom, has been  |           |     |         |      |  |
| specially                                | developed | for | working | with |  |
| plug-in boards.                          |           |     |         |      |  |

The integrated USB Type-C interface can be used to supply both the circuit and the board with power, as well as to transfer programs to the microcontroller.

The NanoV4 is fully compatible with the Arduino Nano V3.