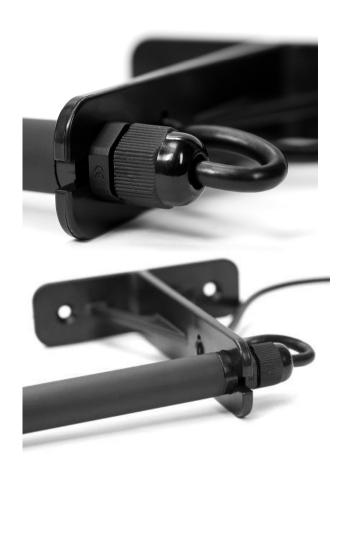

### 1.2. Connection Specifications

Connector type: SMA
Cable: RG58
Cable length: 50 cm

For different cable length and connector type ask our sales team.

## 1.3. Mechanical Specifications and Dimensions

Material: ABS

Max. dimensions: 115mm x 236mm x 30mm (H x L x W)

Weight: 82.6 g 'weight counted with connection above'

Colour: Black (for different colours please ask our sales team)