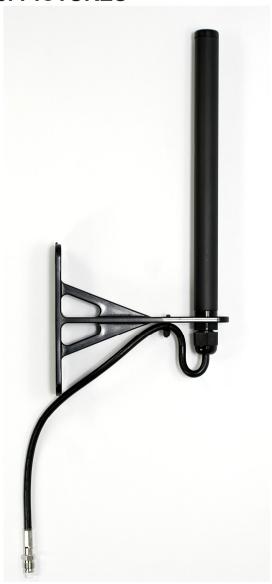

|
| Power handling        | 20W                        |
| Operating temperature | -40°C to +85°C             |

### 1.2. Connection Specifications

Connector type: SMA
Cable: RG58
Cable length: 50 cm

For different cable length and connector type ask our sales team.

## 1.3. Mechanical Specifications and Dimensions

Material: ABS

Max. dimensions: 115mm x 236mm x 30mm (H x L x W)

Weight: 82.6 g 'weight counted with connection above'

Colour: Black (for different colours please ask our sales team)







### 2. MEASUREMENT

3D chart showing gain at 2.4GHz what is around 3.4dBi. Maximum measured gain was at 2.428GHz with value 4.11dBi. Bottom of 3D chart on first picture is top of the antenna. On second picture is 3D chart implemented on antenna.









conceptor





# 3. PICTURES





www.2j-antennae.com