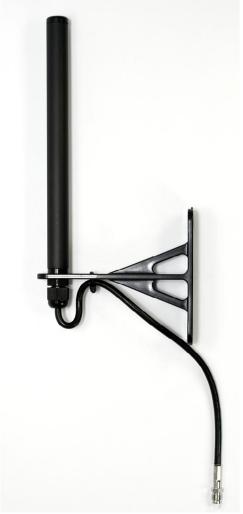

# 2J230GP (DATASHEET)

Type Frequencies Mounting Revision WiFi/Bluetooth antenna WIFI / BLUETOOTH (2.4 GHz) Wall Mount 00



Tipul P. Tipul





#### 1. SPECIFICATION

#### 1.1. Electrical Specifications

| Frequencies           | WIFI / BLUETOOTH (2.4 GHz) |
|-----------------------|----------------------------|
| Impedance             | 50 Ohms                    |
| Polarization          | VERTICAL                   |
| Gain                  | 5 dBi Max                  |
| VSWR                  | <2.5:1                     |
| Power handling        | 20W                        |
| Operating temperature | -40°C to +85°C             |

### 1.2. Connection Specifications

Connector type: SMA
Cable: RG58
Cable length: 50 cm

For different cable length and connector type ask our sales team.

## 1.3. Mechanical Specifications and Dimensions

Material: ABS

Max. dimensions: 115mm x 236mm x 30mm (H x L x W)

Weigh