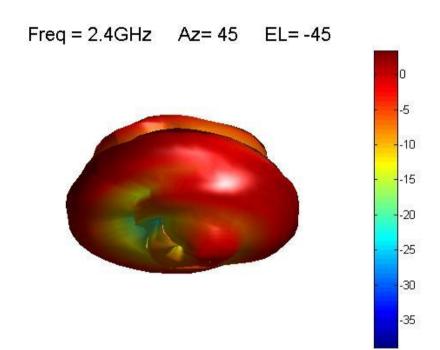

### 2. MEASUREMENT

3D chart showing gain at 2.4GHz what is around 3.4dBi. Maximum measured gain was at 2.428GHz with value 4.11dBi. Bottom of 3D chart on first picture is top of the antenna. On second picture is 3D chart implemented on antenna.