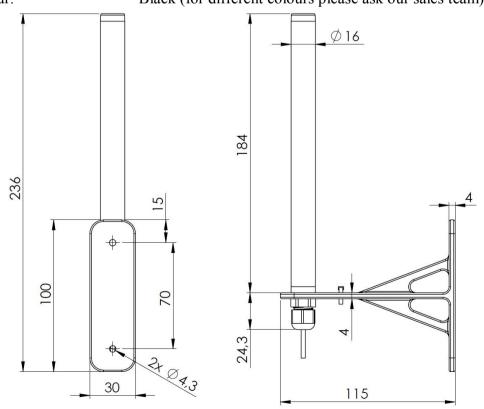

## 1.3. Mechanical Specifications and Dimensions

Material: ABS

Max. dimensions: 115mm x 236mm x 30mm (H x L x W)

Weight: 82.6 g 'weight counted with connection above'

Colour: Black (for different colours please ask our sales team)