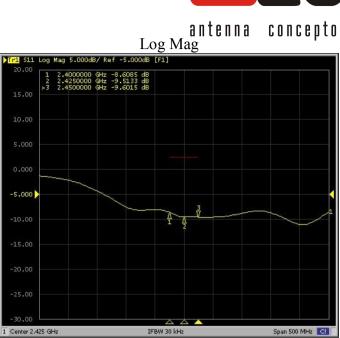

#### 1.1. Electrical Specifications

| Frequencies           | WIFI / BLUETOOTH (2.4 GHz) |
|-----------------------|----------------------------|
| Impedance             | 50 Ohms                    |
| Polarization          | VERTICAL                   |
| Gain                  | 5 dBi Max                  |
| VSWR                  | <2.5:1                     |
| Power handling        | 20W                        |
| Operating temperature | -40°C to +85°C             |