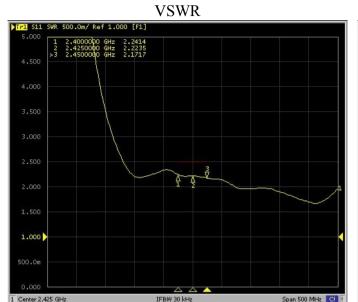

#### 1.1. Electrical Specifications

| Frequencies           | WIFI / BLUETOOTH (2.4 GHz) |
|-----------------------|----------------------------|
| Impedance             | 50 Ohms                    |
| Polarization          | VERTICAL                   |
| Gain                  | 5 dBi Max                  |
| VSWR                  | <2.5:1                     |
| Power handling        | 20W                        |
| Operating temperature | -40°C to +85°C             |