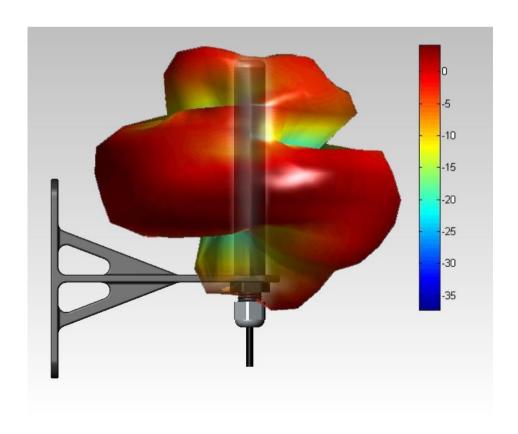

### 2. MEASUREMENT

3D chart showing gain at 2.4GHz what is around 3.4dBi. Maximum measured gain was at 2.428GHz with value 4.11dBi. Bottom of 3D chart on first picture is top of the antenna. On second picture is 3D chart implemented on antenna.