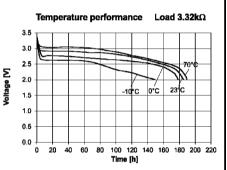

## Discharge diagrams:

shelf life: 10 years under proper storage conditions (ta: ≤ 22°C; RH: 60 ± 15%)

operating temperature

range: - 30...70 °C

storage temperature: 0...40 °C

mechanical specifications:

according to IEC 60086