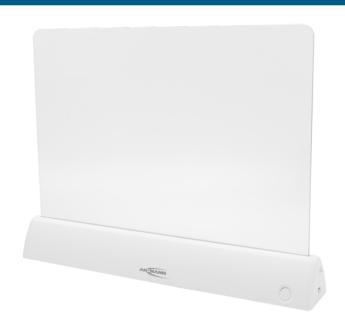

## ANSMANN LED decorative drawing board

- Luminous painting/drawing board / decoration made of ABS acrylic
- 10× RGB LED
- Switching functions: Single click: Red / green / blue / purple / aqua / yellow / white / slow colour change / fast colour change / normal colour change / different colours changing step by step / cycle.
- Long press OFF in any mode (memory function: saves the function before switching off)
- Removable acrylic plate for easy cleaning
- Including 3× AA batteries, micro USB cable (50 cm), 20 drawing stencils, 1 cleaning cloth and 6 neon coloured chalk markers (neon blue, green, red, orange, yellow, white)

## **INFORMATION**

Product name LED decorative drawing board

Part No. 1600-0605

EAN code 4013674199327

Customs toriff 06100000000

Customs tariff 96100000000 number

Material Group 02

Product content Drawing board, LED base, 3× AA batteries, micro USB cable, 20 drawing templates, 1