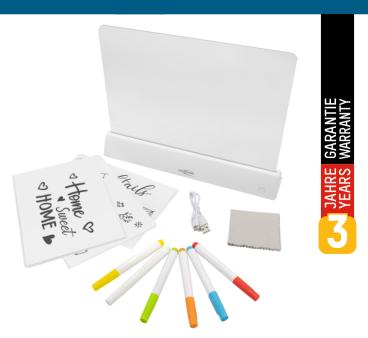

## ANSMANN LED decorative drawing board

- Luminous painting/drawing board / decoration made of ABS acrylic
- 10× RGB LED
- Switching functions: Single click: Red / green / blue / purple / aqua / yellow / white / slow colour change / fast colour change / normal colour change / different colours changing step by step / cycle.
- Long press OFF in any mode (memory function: saves the function before switching off)
- Removable acrylic plate for easy cleaning
- Including 3× AA batteries, micro USB cable (50 cm), 20 drawing stencils, 1 cleaning cloth and 6 neon coloured chalk markers (neon blue, green, red, orange, yellow, white)

## **INFORMATION**

Product name LED decorative drawing board

Part No. 1600-0605

EAN code 4013674199327

Customs toriff 06100000000

Customs tariff 96100000000 number

Material Group 02

Product content Drawing board, LED base, 3× AA batteries, micro USB cable, 20 drawing templates, 1

cleaning cloth, 6 chalk markers, operating instructions.

 Product
  $300 \times 50 \times 340 \text{ mm} / 544 \text{ g}$  

 Packing + Product
  $335 \times 45 \times 295 \text{ mm} / 792 \text{ g}$  

 Packing Unit
  $10 \text{ ST} (490 \times 342 \times 309 \text{ mm})$  