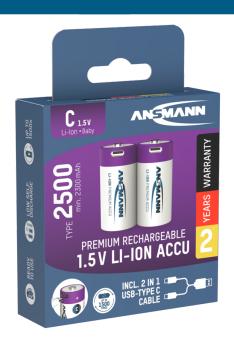

## ANSMANN Li-Ion batteries C Typ 2500 (min. 2300 mAh) 2pcs. cardboard box

- High-quality ANSMANN lithium rechargeable batteryC with Safety Board
- Stable voltage of 1,5 V over the entire period of use
- Ideally suited for use in Remote controls, digital cameras, toys, torches, head lights, razors, kitchen appliances such as milk frothers, wall clocks, alarm clocks, etc.
- Integrated protective circuitry protects against overcharging, overload, short circuit and deep discharge
- Max. Continuous discharge current: 2 A
- Very low self-discharge and high energy efficiency
- Excellent price-performance ratio
- 2 years guarantee

**Group Product** 2× C Li-Ion Rechargeable battery 2500 mAh,

**content** 2 in 1 USB-C charging cable

Packing + Product $86 \times 26 \times 123 \text{ mm} / 100 \text{ g}$ Packing Unit $14 (218 \times 190 \times 90 \text{ mm})$ 