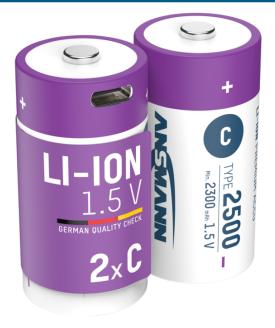

## ANSMANN Li-Ion batteries C Typ 2500 (min. 2300 mAh) 2pcs. cardboard box

- High-quality ANSMANN lithium rechargeable batteryC with Safety Board
- Stable voltage of 1,5 V over the entire period of use
- Ideally suited for use in Remote controls, digital cameras, toys, torches, head lights, razors, kitchen appliances such as milk frothers, wall clocks, alarm clocks, etc.
- Integrated protective circuitry protects against overcharging, overload, short circuit and deep discharge
- Max. Continuous discharge current: 2 A
- Very low self-discharge and high energy efficiency
- Excellent price-performance ratio
- 2 years guarantee

## INFORMATION

**Product name** Li-Ion batteries C Typ 2500 (min. 2300 mAh)

2pcs. cardboard box

 Part No.
 1313-0004

 EAN-Code
 4013674193981

 Customs
 85076000900

04

tariff number Material

**Group Product** 2× C Li-Ion Rechargeable battery 2500 mAh,

**content** 2 in 1 USB-C charging cable

Packing + Product $86 \times 26 \times 123 \text{ mm} / 100 \text{ g}$ Packing Unit $14 (218 \times 190 \times 90 \text{ mm})$ 