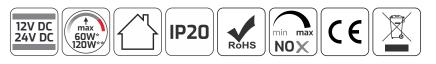

- it turns on/off the light in a BICOLOR type LED strip;
- it changes colors of the light from warm white to neutral
- and cool white in the BICOLOR type light sources;
- possibility of fluent- or step-change of colour temperature;
- change the illumination intensity of the switch's diode;
- dedicated for profiles with max 3-mm thick diffuser mounted
- at the max height of 10 mm;
- for illuminations of 12V/24V voltage;
- max power of 60W/120W;