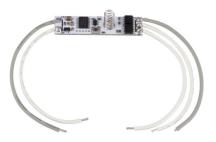

CORNER LINE, INLINE, INLINE Z, LINE, LINE XL, DEOLINE (P, W and Z),

**Design**Light

**RAILING with circular bar, FLOOR LINE, SKYLINE** 

\*switch is dedicated for LED profiles:

Index: WYL-BICO-01 BICO touch switch for Bicolor strips, 12-24V DC, max 5A EAN code: 5908293402851

Index: WYL-BICO-02W

BICO touch switch for Bicolor strips, 12-24V DC, max 5A with 2-metre 2x0,50 mm2 cable EAN code: 5908293403032