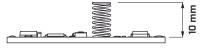

- it turns on/off the light in a BICOLOR type LED strip;
- it changes colors of the light from warm white to neutral
- and cool white in the BICOLOR type light sources;
- possibility of fluent- or step-change of colour temperature;
- change the illumination intensity of the switch's diode;
- dedicated for profiles with max 3-mm thick diffuser mounted
- at the max height of 10 mm;
- for illuminations of 12V/24V voltage;
- max power of 60W/120W;

## **Technical drawing:**

41.8 mm