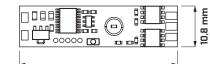

warm white to neutral
- and cool white in the BICOLOR type light sources;
- possibility of fluent- or step-change of colour temperature;
- change the illumination intensity of the switch's diode;
- dedicated for profiles with max 3-mm thick diffuser mounted
- at the max height of 10 mm;
- for illuminations of 12V/24V voltage;
- max power of 60W/120W;

CORNER LINE, INLINE, INLINE Z, LINE, LINE XL, DEOLINE (P, W and Z),



**Design**Light



**RAILING with circular bar, FLOOR LINE, SKYLINE** 

\*switch is dedicated for LED profiles:

Index: WYL-BICO-01 BICO touch switch for Bicolor strips, 12-24V DC, max 5A EAN code: 5908293402851

Index: WYL-BICO-02W

BICO touch switch for Bicolor strips, 12-24V DC, max 5A with 2-metre 2x0,50 mm2 cable EAN code: 5908293403032

## **Technical drawing:**





41.8 mm

## **Technical data:**









Index: R-2835-600-20-BIK-02 PREMIUM BICOLOR LED strip type 2835, IP20, 120 LED/m, 8-mm width, 6 pts/5 cm, 5-metre roll, power of 10W/m, 1100 lm/m EAN code: 5900652141531

e-mail: mmazek@designlight.pl