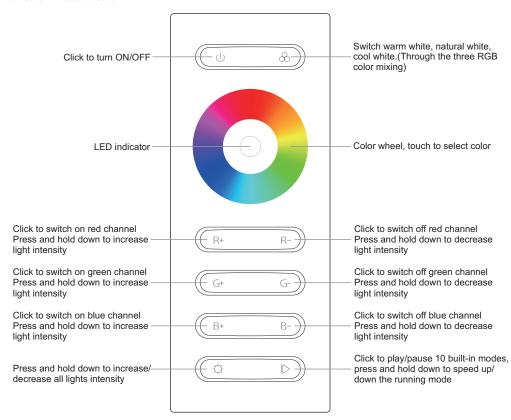

# **RF RGB Remote Controller**

09.02839.04231







Important: Read All Instructions Prior to Installation

## **Function introduction**



Front side



Back side

### **Product Data**

| Output                | RF signal           |
|-----------------------|---------------------|
| Operation Frequency   | 868/915/434MHz      |
| Power Supply          | 4.5V(3xAAA battery) |
| Operating temperature | 0-40°C              |
| Relative humidity     | 8% to 80%           |
| Dimensions            | 120x48x17.6mm       |

- Control 1 zone of RF receiver
- · RGB color controller
- · Compatible with universal serie RF receiver
- 1 receiver can be paired by max 8 different remote controls.
- Waterproof grade: IP20

# Safety & Warnings

- This device contains AAA batteries that shall be stored and disposed properly.
- DO NOT expose the device to moisture.

## Operation

### Pair with RF receivers:



### How to delete the pairing: