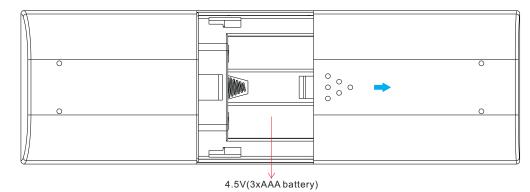

## **Function introduction**

Front side

Back side

### **Product Data**

| Output                | RF signal           |
|-----------------------|---------------------|
| Operation Frequency   | 868/915/434MHz      |
| Power Supply          | 4.5V(3xAAA battery) |
| Operating temperature | 0-40°C              |
| Relative humidity     | 8% to 80%           |
| Dimensions            | 120x48x17.6mm       |