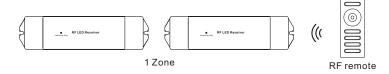

# If you use multiple receivers, you can have all the receivers in the same zone