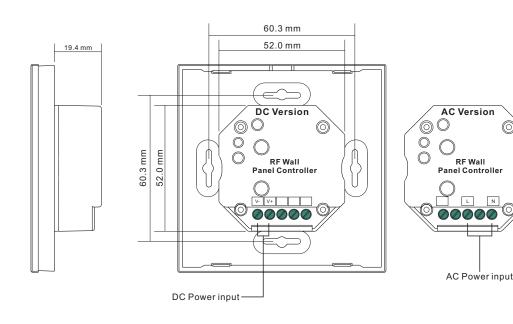

#### Wiring diagram

## DC Version

AC 100-240V

AC Version

AC 100-240V

AC Power 50/60Hz