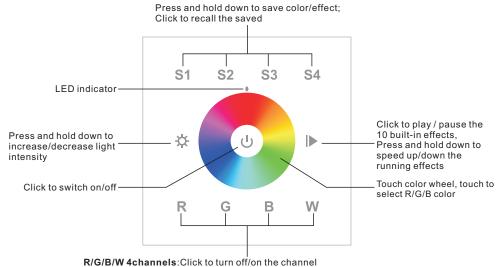

#### **Function introduction**

#### Front side

#### Touch sensitive

- · Glass interface(white & black)
- · Compatible with all universal series RF receivers
- Control RGBW color
- Control 1 zone/area
- Waterproof grade: IP20