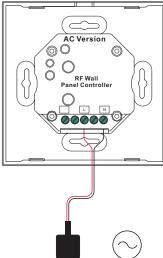

#### Wiring diagram

## DC Version

AC 100-240V

AC Version

AC 100-240V

AC Power 50/60Hz