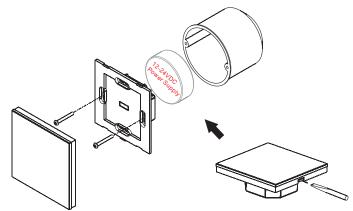

zone/area
- Waterproof grade: IP20

#### Safety & Warnings

- DO NOT install with power applied to device.
- DO NOT expose the device to moisture.

#### Wiring diagram

## DC Version



AC 100-240V

AC Version



AC 100-240V

AC Power 50/60Hz



## Operation

### Pair with RF receivers:

Click b button of the wall panel controller  $\xrightarrow{}$  Click "Learning Key"  $\xrightarrow{}$  Touch the color wheel on RF receiver b of the wall controller  $\xrightarrow{}$  LED lights connected with the receiver will flicker once means the receiver is paired with the wall remote controller

How to delete the pairing: Press and hold down "Learning Key" on the receiver for over 3 seconds until connected LED lights flicker twice, which means the pairing is deleted successfully.

### Installation