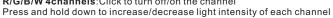

## Product Data

09.2820B.04173

|                       | DC Version   | AC Version   |
|-----------------------|--------------|--------------|
| Output Signal         | RF signal    | RF signal    |
| Power Supply          | 12-24VDC     | 100-240VAC   |
| Power consumption     | 200 mA       | 15 mA        |
| Operating temperature | 0-40°C       | 0-40°C       |
| Relative humidity     | 8% to 80%    | 8% to 80%    |
| Dimensions            | 86x86x29.1mm | 86x86x29.1mm |

### Installation