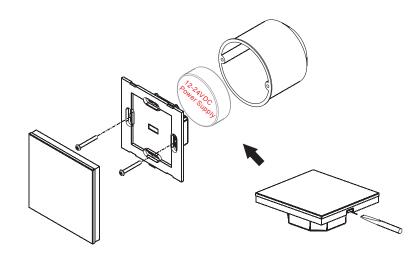

mming control, each zone can control 1 DALI address.

• Enable to set start DALI address number (0-63) for the 4 zones by rotary switches on the back.

· Enable to save 3 scenes



Brightness slide

Rotary switches for setting start DALI address number (0-63), the number equals to tens position plus units position



# Operation

#### Set start DALI address number for the zones by rotary switches on the back:

Set the number as X (0-63): Zone number Z1 will control DALI address X, Zone number Z2 will control DALI address X+1, Zone number Z3 will control DALI address X+2, Zone number Z4 will control DALI address X+3, Note: if X is set as 63, zone 1 will control DALI address 63, zone 2 will control address 00, zone 3 will control address 01, zone 4 will control address 02.

## Installation