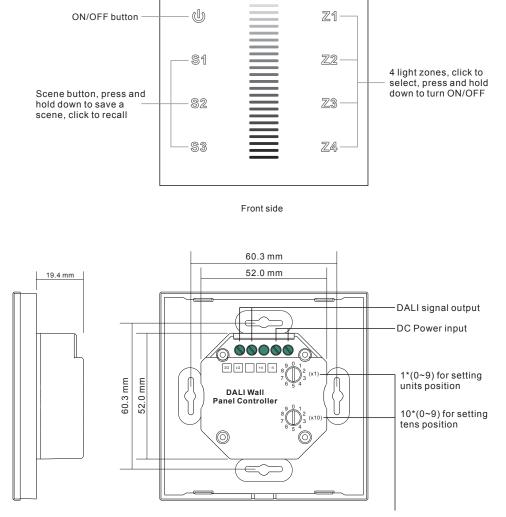

• 4 light zones are available for switch and dimming control, each zone can control 1 DALI address.

• Enable to set start DALI address number (0-63) for the 4 zones by rotary switches on the back.

· Enable to save 3 scenes

Brightness slide

Rotary switches for setting start DALI address number (0-63), the number equals to tens position plus units position

#### Set start DALI address number for the zones by rotary switches on the back:

Set the number as X (0-63): Zone number Z1 will control DALI address X, Zone number Z2 will control DALI address X+1, Zone number Z3 will control DALI address X+2, Zone number Z4 will control DALI address X+3, Note: if X is set as 63, zone 1 will control DALI address 63, zone 2 will control address 00, zone 3 will control address 01, zone 4 will control address 02.