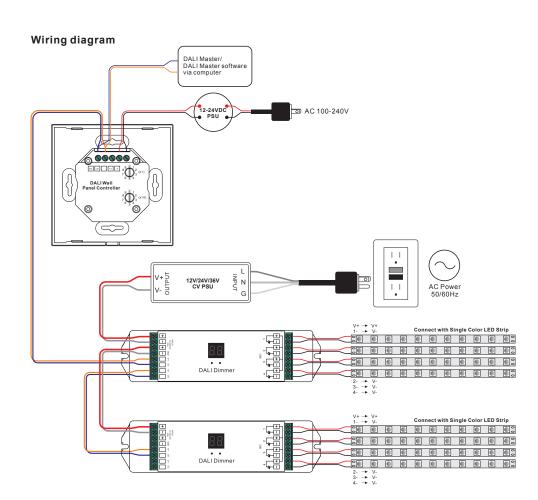

# **DALI Single Color Touch Controller**

Important: Read All Instructions Prior to Installation

**Function introduction** 

09.230TD.04066

**Product Data** 

| Output Signal         | DALI signal  |
|-----------------------|--------------|
| Power Supply          | 12-24VDC     |
| Power consumption     | 200 mA       |
| Operating temperature | 0-40°C       |
| Relative humidity     | 8% to 80%    |
| Dimensions            | 86x86x29.1mm |

• 4 light zones are available for switch and dimming control, each zone can control 1 DALI address.

• Enable to set start DALI address number (0-63) for the 4 zones by rotary switches on the back.

· Enable to save 3 scenes