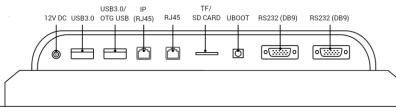

- TF/SD Card
- 2x RS232
- USB 3.0 and USB 3.0/OTG USB

#### Interface

• Built-in 7 languages - English, French, German, Spanish, Chinese, Italian, Russian

#### Power

- Power supply: 110-240 V AC (12V DC), 50/60 Hz
- Power consumption: ≤ 30
- Power standby: ≤ 1.5 W
- Power supply adapters: EU, UK or US

#### Installation

- Compatible with VESA
- For embedding installation
- Wall mounting

#### Housing

- Dimension: 420,0x269,0x70,0 mm (16,535x10,591x2,756 in)
- Construction: Aluminum alloy enclosure, color black
- Bezel thickness 3 mm (0,118 in)

#### Environment

- Operating temperature: -10°C to 60°C (14°F to 140°F)
- Storage temperature: -10°C to 60°C (14°F to 140°F)
- Operation humidity: 10% to 80%
- Storage humidity: 10% to 90%
- Ingress Protection Rating: IP65 for front panel