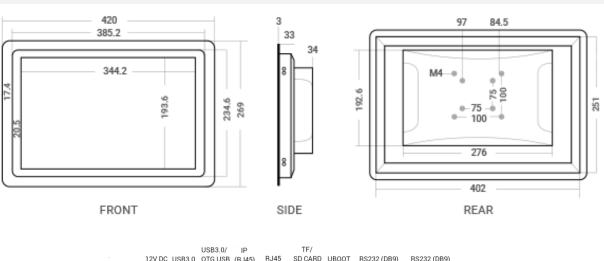

#### Display

- Size 15,6"
- Aspect Ratio 16:9
- Resolution 1920x1080
- Contrast 1000:1
- Luminance 300 nit, up to 1000 nit
- Response time 5 ms
- Active Area (mm) 344.2x193.6
- Display colors 16,7 M (8-bit)
- View angle 89/89/89/89
- 10-point capacitive touch screen

#### Housing

- Dimension: 420,0x269,0x70,0 mm (16,535x10,591x2,756 in)
- Construction: Aluminum alloy enclosure, color black
- Bezel thickness 3 mm (0,118 in)