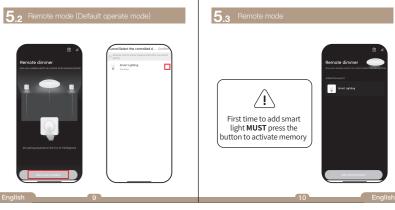

55

后面

Remote Mode

Scenario Mode

Single Press

Long Press >3s

Rotate

Single Press