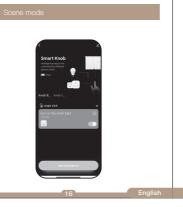

55

后面

Remote Mode

Scenario Mode

Single Press

Long Press >3s

Rotate

Single Press