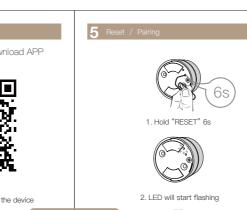

55

后面

Remote Mode

Scenario Mode

Single Press

Long Press >3s

Rotate

Single Press