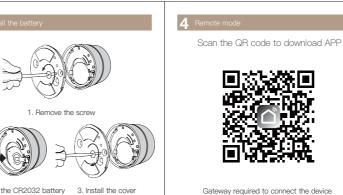

## 55 X 440 MM 80g 超白哑粉纸 黑白双面印刷 风琴折

Instruction Manua 55

Enjoy Our Smart Life



- · Bitte scannen Sie den QR-Code hier für eine Anleitung in deutscher Sprache
- · Por favor escanear el código QR aguí para instrucciones en español
- Veuillez scanner le QR code ici pour des instructions en
- Пожалуйста, отсканируйте QR-код здесь, чтобы получить инструкции на русском языке.
- Leia o código QR aqui para obter instruções em português















55

后面





Remote Mode

Scenario Mode

Single Press

Long Press >3s

Rotate

Single Press

Double Clicks

Long Press

Rotate to Left







1. During the free warranty period, if the product breaks All products marked with the symbol for separate collection down during normal use, we will offer free maintenance for the product

2.Natural disasters/man-made equipment failures, disassembly and repair without the permission of our company, no warranty card, products beyond the free warranty period, etc., are not within the scope of free warranty

3.Any commitment (oral or written) made by the third party (including the dealer/service provider) to the user beyond the warranty scope shall be executed by the third party 4.Please keep this warranty card to ensure your rights 5. Our compa