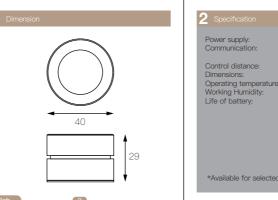

## 55 X 440 MM 80g 超白哑粉纸 黑白双面印刷 风琴折

Instruction Manua 55

Enjoy Our Smart Life



- · Bitte scannen Sie den QR-Code hier für eine Anleitung in deutscher Sprache
- · Por favor escanear el código QR aguí para instrucciones en español
- Veuillez scanner le QR code ici pour des instructions en
- Пожалуйста, отсканируйте QR-код здесь, чтобы получить инструкции на русском языке.
- Leia o código QR aqui para obter instruções em português















55

后面





Remote Mode

Scenario Mode

Single Press

Long Press >3s

Rotate

Single Press

Double Clicks

Long Press

Rotate to Left







1. During the free warranty period, if the product breaks All products marked with the symbol for separate collection down during normal use, we will offer free maintenance for the product

2.Natural disasters/man-made equipment failures, disassembly and repair without the permission of our company, no warranty card, products beyond the free warranty period, etc., are not within the scope of free warranty

3.Any commitment (oral or written) made by the third party (including the dealer/service provider) to the user beyond the warranty scope shall be executed by the third party 4.Please keep this warranty card to ensure your rights 5. Our c