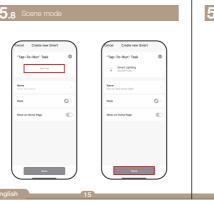

55

后面

Remote Mode

Scenario Mode

Single Press

Long Press >3s

Rotate

Single Press