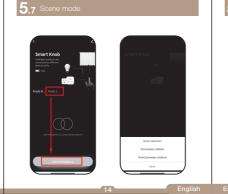

55

后面

Remote Mode

Scenario Mode

Single Press

Long Press >3s

Rotate

Single Press