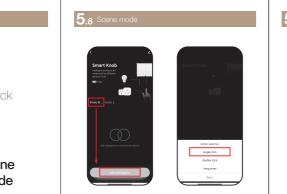

55

后面

Remote Mode

Scenario Mode

Single Press

Long Press >3s

Rotate

Single Press