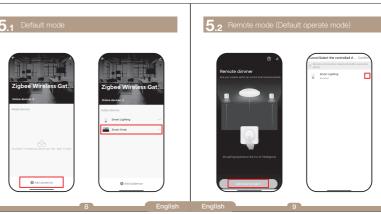

55

后面

Remote Mode

Scenario Mode

Single Press

Long Press >3s

Rotate

Single Press