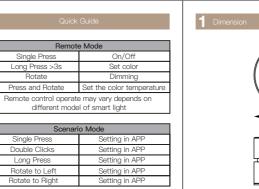

55

后面

Remote Mode

Scenario Mode

Single Press

Long Press >3s

Rotate

Single Press

Double Clicks

Long Press

Rotate to Left

1. During the free warranty period, if the product breaks All products marked with the symbol for separate collection down during normal use, we will offer free maintenance for the product