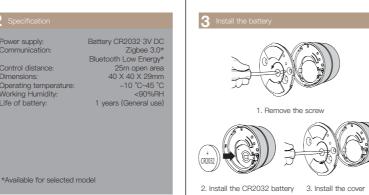

## 55 X 440 MM 80g 超白哑粉纸 黑白双面印刷 风琴折

Instruction Manua 55

Enjoy Our Smart Life



- · Bitte scannen Sie den QR-Code hier für eine Anleitung in deutscher Sprache
- · Por favor escanear el código QR aguí para instrucciones en español
- Veuillez scanner le QR code ici pour des instructions en
- Пожалуйста, отсканируйте QR-код здесь, чтобы получить инструкции на русском языке.
- Leia o código QR aqui para obter instruções em português















55

后面





Remote Mode

Scenario Mode

Single Press

Long Press >3s

Rotate

Single Press

Double Clicks

Long Press

Rotate to Left







1. During the free warranty period, if the product breaks All products marked with the symbol for separate collection down during normal use, we will offer free maintenance for the product

2.Natural disasters/man-made equipment failures, disassembly and repair without the permission of our company, no warranty card, products beyond the free warranty period, etc., are not within the scope of free warranty

3.Any commitment (oral or written) made by the third party (including the dealer/service provider) to the user beyond the warranty scope shall be executed by the third party 4.Please keep this warranty card to ensure your rights 5. Our com