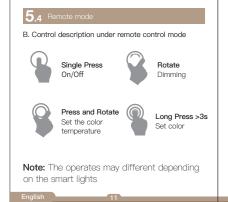

55

后面

Remote Mode

Scenario Mode

Single Press

Long Press >3s

Rotate

Single Press

Double Clicks

Long Press

Rotate to Left

1. During the free warranty period, if the product breaks All products marked with the symbol for separate collection down during normal use, we will offer free maintenance for the product