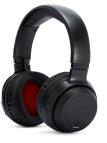

## **WIRELESS STEREO TV RF HEADPHONE WHF-880**

- Wireless Radio Frequency (RF 863-865 MHz Stereo) technology, Allows you to Listen To Audio and Video Programmes, Garanting Freedom of movement.
- No Line-Of-Sight limitation, roam freely without restriction (100m Range).
- Connects with all Analog And Digital Audio Devices (TV, Bluray, CD, DVD, Hi-Fi, Amplifier, DAB etc.).
- Virtually Interference Free Stereo Audio with Ultra Low Distortion : 1% THD.
- Auto Scan frecuency Adjustment.
- Wireless Transmitter with PLL technology, Highest Stability In Transmission.
- Balances sound with high quality drivers.
- Automatic Pairing Between The Headset and The Transmitter Base.
- Charging Base Transmitter Unit with Docking Stand for Headphone, Ideal For Storing and Charging The Headset After Use.
- 3-Channel RF Selector for Transmitter.
- Automatic Level Control (ALC) with Auto ON/OFF Control.
- Volume Control Function On The Headset.
- Ergonomic Headphone Design with Soft Leatherette Earpads For Longer Listening Comfort.
- Extra Comfort with Overhead Soft Cushion.
- 10 Hour Headphone Operation on a single charge.
- Frequency Response: 40Hz 18 KHz , S/N >54 dB.
- ECO-Friendly Power Supply for reduced STANDBY power consumption.
- Gold Plated RCA Connectors for Corrosion Free Reliability.
- Rechargeable AAAx2 NiMH batteries included (User Replaceable.
- Dimensions: Transmitter: 184 x 150 x 54 mm / Receiver: 200 x 90 x 110 mm.
- Weight: Transmitter: 406 g /Receiver: 256.
- Accesories Included: AC-ADAPTOR / 6.3mm (M) to 3.5mm(F) Adaptor stereo / 3.5mm (F) Stereo to RCA (M) Short Cable Adaptor / RCA (M) to 3.5mm (M) Stereo AUX Cable (1.5M length) / AAA Rechargeable NiMH Battery (1.2v, 550mAh) x 2pc.