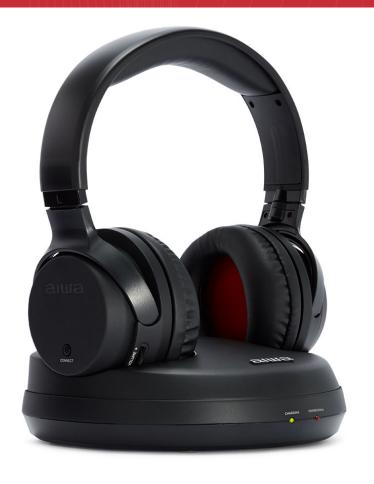

## **WIRELESS STEREO TV RF HEADPHONE WHF-880**

- Wireless Radio Frequency (RF 863-865 MHz Stereo) technology, Allows you to Listen To Audio and Video Programmes, Garanting Freedom of movement.
- No Line-Of-Sight limitation, roam freely without restriction (100m Range).
- Connects with all Analog And Digital Audio Devices (TV, Bluray, CD, DVD, Hi-Fi, Amplifier, DAB etc.).
- Virtually Interference Free Stereo Audio with Ultra Low Distortion : 1% THD.
- Auto Scan frecuency Adjustment.
- Wireless Transmitter with PLL technology, Highest Stability In Transmission.
- Balances sound with high quality drivers.
- Automatic Pairing Between The Headset and The Transmitter Base.
- Charging Base Transmitter Unit with Docking Stand for Headphone, Ideal For Storing and Charging The Headset After Use.
- 3-Channel RF Selector for Transmitter.
- Automatic Level Control (ALC) with Auto ON/OFF Control.
- Volume Control Function On The Headset.
- Ergonomic Headphone Design with Soft Leatherette Earpads For Longer Listening Comfort.
- Extra Comfort with Overhead Soft Cushion.
- 10 Hour Headphone Operation on a single charge.
- Frequency Response: 40Hz 18 KHz , S/N >54 dB.
- ECO-Friendly Power Supply for reduced STANDBY power consumption.
- Gold Plated RCA Connectors for Corrosion Free Reliability.
- Rechargeable AAAx2 NiMH batteries included (User Replaceable.
- Dimensions: Transmitter: 184 x 150 x 54 mm / Receiver: 200 x 90 x 110 mm.
- Weight: Transmitter: 406 g /Receiver: 256.
- Accesories Included: AC-ADAPTOR / 6.3mm (M) to 3.5mm(F) Adaptor stereo / 3.5mm (F) Stereo to RCA (M) Short Cable Adaptor / RCA (M) to 3.5mm (M) Stereo AUX Cable (1.5M length) / AAA Rechargeable NiMH Battery (1.2v, 550mAh) x 2pc.