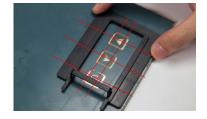

### **How to Install**

Laser cut the signs on the back of the mirror.

Step 2 Remove the 3M film and prepare to mount the clip.

Step 3 Make sure the cross in clip is in align with the signs.

Step 4 Insert the touch switch slowly into the clip.

Step 5 Glue the sides of the clip, make sure it is tight.

Step 6 Turn on the power, the backlight will be on.

Lister: 概義

Assessor:

Approver: 万春

< 2/2 > REV:A0