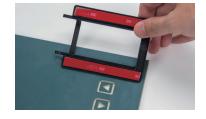

### **How to Install**

Laser cut the signs on the back of the mirror.

Step 2 Remove the 3M film and prepare to mount the clip.

Step 3 Make sure the cross in clip is in align with the signs.

Step 4 Insert the touch switch slowly into the clip.

Step 5 Glue the sides of the clip, make sure it is tight.

Step 6 Turn on the power, the backlight will be on.

Lister: 概義

Assessor:

Approver: 万春

< 2/2 > REV:A0