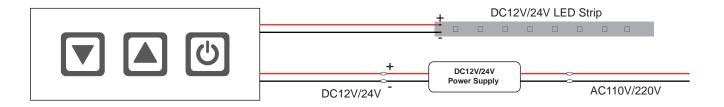

# **Connection Diagram**

Lister: 传奇

Assessor:

Sto long

Approver: 多表

< 1/2 > REV:A0

### **How to Use**

- Power button: Switch the LED light ON/OFF with short press.
- Increase the light brightness with long press the button.
- Reduce the brightness with long press the button.