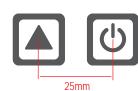

### **How to Use**

- Power button: Switch the LED light ON/OFF with short press.
- Increase the light brightness with long press the button.
- Reduce the brightness with long press the button.

### Recommended size for button installation