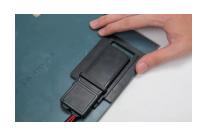

### **How to Install**

Laser cut the signs on the back of the mirror.

Step 2 Remove the 3M film and prepare to mount the clip.

Step 3 Make sure the cross in clip is in align with the signs.

Step 4 Insert the touch switch slowly into the clip.