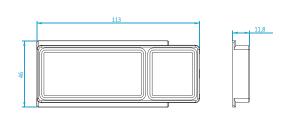

- Add: 2/F, Building D, Yonghengxin Industrial Park, No. 5, Furui Road, Fuyong Town, Shenzhen, Guangdong, China.
- **\** Tel: +86-0755-2792 6119 / 2792 6326
- Email: sales@surmountor.com

# **Touch Dimmer TD012B**

#### **Parameters**

- Mirror touch switch ON / OFF + dimming +memory function.
- Input Voltage: 12V-24V DCOutput Voltage: 12V-24V DC
- Input Current: 4A
- Load around 48W for 12V, and 96W for 24V.
- Input and output cable length: 200mm (Customized length can be ordered).



### Size (mm)





### **Indicator**

Backlight Blue (OFF) to white (ON)

Status

- 1) When the backlight is completely off, it indicates a sleep state.
- 2) Blue and white backlight: The blue backlight indicates the corresponding output is off in the standby state, and the white backlight indicates the function is enabled and the corresponding output is on.

# **Connection Diagram**



Lister: 传奇

Assessor:

Sto long

Approver: 多表

< 1/2 > REV:A0



## Surmountor Lighting Co., Ltd

- Add: 2/F, Building D, Yonghengxin Industrial Park, No. 5, Furui Road, Fuyong Town, Shenzhen, Guangdong, China.
- **\** Tel: +86-0755-2792 6119 / 2792 6326
- Email: sales@surmountor.com

### **How to Use**

- Power button: Switch the LED light ON/OFF with short press.
- Increase the light brightness with long press the button.