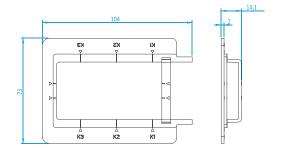

- Add: 2/F, Building D, Yonghengxin Industrial Park, No. 5, Furui Road, Fuyong Town, Shenzhen, Guangdong, China.
- **\** Tel: +86-0755-2792 6119 / 2792 6326
- Email: sales@surmountor.com

# **Touch Dimmer TD012B**

#### **Parameters**

- Mirror touch switch ON / OFF + dimming +memory function.
- Input Voltage: 12V-24V DCOutput Voltage: 12V-24V DC
- Input Current: 4A
- Load around 48W for 12V, and 96W for 24V.
- Input and output cable length: 200mm (Customized length can be ordered).



### Size (mm)





### **Indicator**

Backlight Blue (OFF) to white (ON)

Status

- 1) When the backlight is completely off, it indicates a sleep state.
- 2) Blue and white backlight: The blue backlight indicates the corresponding output is off in the standby state, and the white backlight indicates the function is enabled and the corresponding output is on.

# **Connection Diagram**



Lister: 传奇

Assessor:

Sto long

Approver: 多表

< 1/2 > REV:A0



## Surmountor Lighting Co., Ltd

- Add: 2/F, Building D, Yonghengxin Industrial Park, No. 5, Furui Road, Fuyong Town, Shenzhen, Guangdong, China.
- **\** Tel: +86-0755-2792 6119 / 2792 6326
- Email: sales@surmountor.com

### **How to Use**

- Power button: Switch the LED light ON/OFF with short press.
- Increase the light brightness with long press the butto