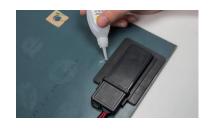

Step 5 Glue the sides of the clip, make sure it is tight.

Step 6 Turn on the power, the backlight will be on.

Lister: 概義

Assessor:

Approver: 万春

< 2/2 > REV:A0