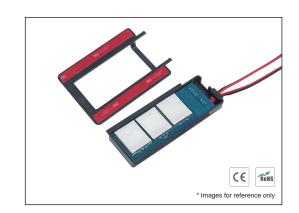

# **Touch Dimmer TD012B**

#### **Parameters**

- Mirror touch switch ON / OFF + dimming +memory function.
- Input Voltage: 12V-24V DCOutput Voltage: 12V-24V DC
- Input Current: 4A
- Load around 48W for 12V, and 96W for 24V.
- Input and output cable length: 200mm (Customized length can be ordered).

### **How to Install**

Laser cut the signs on the back of the mirror.

Step 2 Remove the 3M film and prepare to mount the clip.

Step 3 Make sure the cross in clip is in align with the signs.

Step 4 Insert the touch switch slowly into the clip.

Step 5 Glue the sides of the clip, make sure it is tight.

Step 6 Turn on the power, the backlight will be on.

Lister: 概義

Assessor:

Approver: 万春

< 2/2 > REV:A0