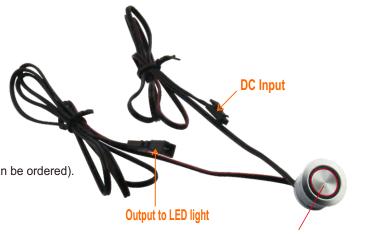

#### **Functions:**

- ON / OFF + dimming function+Memory
- Input voltage 12V-24VDC
- Output voltage 12V-24VDC
- Input current 2A
- Load around 24W for 12V, or 48W for 24V
- Input and output cable length: 1m(customized length can be ordered).

## Installation:

Step I: Cut a diameter 18mm hole at the fixture

Step II: Put the Detector Head into the diameter 18mm hole

Step III: connector wires to the input end and output end of the control PCB.

Note: Please read the tag on the wire when connecting cables.