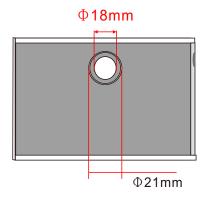

## Installation:

Step I: Cut a diameter 18mm hole at the fixture

Step II: Put the Detector Head into the diameter 18mm hole

Step III: connector wires to the input end and output end of the control PCB.

Note: Please read the tag on the wire when connecting cables.