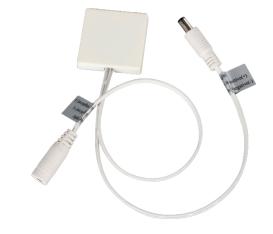

## **Functions:**

- ON / OFF + dimming function+memory.
- Input voltage 12V-24VDC.
- Output voltage 12V-24VDC.
- Input current 4A.
- Load around 48W for 12V, or 96W for 24V.
- Input and output cable length: DC wire 25cm.
- Dimension: L38\*W38\*H7mm.

Note: Please read the tag on the wire when connecting cables.

**Note:** The function/program can be customized made upon different needs, such uswith/without memory, longer time for stay on, etc.