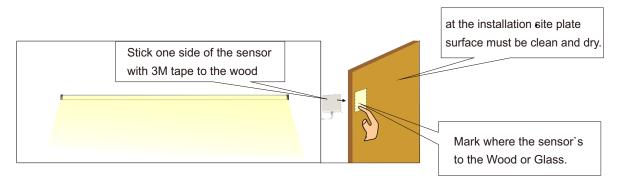

## **Operation:**

With memory External switch on/off and dimmer:

Touch **the wood panel or Glass maximum thickness 25mm** where the TD006 switch is located to turn ON/OFF the led lamps.

- 1) Originally "Off" when the power is connected.
- 2) Quick Touch (time is less than 550ms) can turn the light on and off. One touch to turn on; another touch to turn off. The lamp is 90% bright when it is on.
- 3) Hold on touching (time is above 550ms) can adjust the brightness endlessly. It will reduce the brightness endlessly to the minimum in 3 seconds holding on when the light is on. It will increase the brightness endlessly to 100% in 3 seconds holding on when the light is off.
- 4) Quick touch and Hold on touching can be chosen anytime without any collision
- 5) This sensor will memorize the status of the dimming in DC12V-24V.

## Notice:

During testing, it is forbidden to hold the sensor with one hand while touching with another hand. This sensor cannot be installed on conductive materials.

|          | Later        | Sto Mis   |            | 为先 |
|----------|--------------|-----------|------------|----|
| Lister:_ | <u>Lxlan</u> | Assessor: | Approver:_ |    |
|          |              |           |            |    |