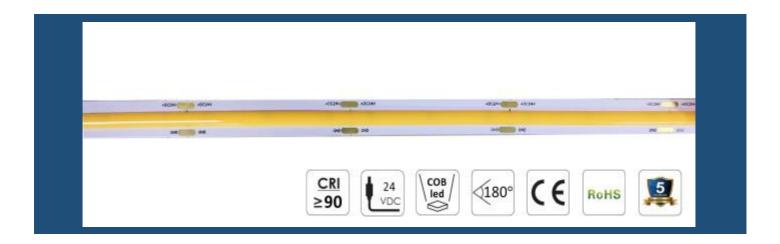

# New Tech Flexible COB led strips 528led/m

#### Features & benefits

- No-dot design suitable for all optic covers, 528 led/m.
- COB LED tech, 180° beam angle, uniform lighting.
- Innocative design on circuit board for rough bending
- · Slim PCB with great flexibility, 2 Oz cooper PCB.
- CRI>90, Only one bin for each CCT.
- · Fit to various aluminum profiles.
- 5 Years warranty

## **Technical information**

| Part No.                  | Color   | Wave length | Voltage | Power | Lumen  | CRI | Viewing<br>Angle | LED<br>QTY(/m) | LED<br>Type | PCB<br>width |
|---------------------------|---------|-------------|---------|-------|--------|-----|------------------|----------------|-------------|--------------|
| TB10-<br>COB528W-24V      | O white | 6500k       | 24VDC   | 14W/m | 1350lm | >90 | 180°             | 528 led        | COB<br>LED  | 10mm         |
| TB10-<br>COB528WW-<br>24V | o ww    | 3000k       | 24VDC   | 14W/m | 1300lm | >90 | 180°             | 528 led        | COB<br>LED  | 10mm         |