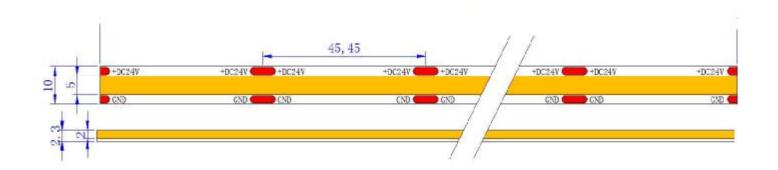

#### **Dimensions(mm)**:

| Cutting length | 24V: 45mm 24LEDs                         | working<br>temperature | -25~+60°C               |  |  |
|----------------|------------------------------------------|------------------------|-------------------------|--|--|
| IP Rate        | IP20/IP68                                | Max Run                | 24V: 5 meters (one end) |  |  |
| Installation   | Adhesive 3M tape(Mouting Clips for IP68) | Dimmable               | Yes                     |  |  |
| Cerfication    | CE and RoHS complicant                   | Warranty               | 5 Years                 |  |  |