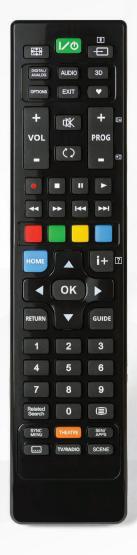

CODE: SUP033

BARCODE: 8054242080339

TYPE: Universal Ready-to-Use Remote Control.

ITEM: Replacement universal RC for Sony Tvs - 57 Keys

**DESCRIPTION:** Universal remote control for all Sony TVs

produced after year 2000. Ready to use, no programming necessary. All standard & advanced functions and keys of your original

remote control are included.

Soft large keyboard.

**EXTRA** Special IR transmission that makes

FEATURES: your new remote control immediately suitable

for any Sony Tv produced after year 2000.

**SETUP**: Ready to use, just place the batteries

and use it with your Sony Tv.

BATTERIES: 2x1,5V - AAA (not included)

BLISTER Universal Replacement Remote Control for CONTENT: Sony TVs, Instructions and 2 years warranty.

PACKAGE: 40PCS Carton with 4 inner boxes.