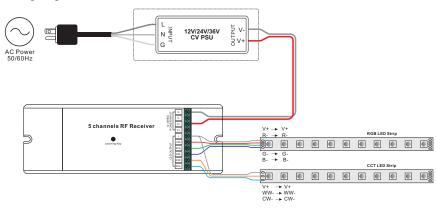

#### Wiring Diagram

#### Pair/delete the pairing with RF remote

1.Do wiring according to connection diagram.

2.Pair RF Receiver with RF remote: please refer to the instruction of the remote that you would like to pair with. 3.Delete the pairing:

(1)Wire up the RF receiver correctly, power on.

(2)Press and hold down the "Learning Key" button on receiver for over 3 seconds until the connected light flashes, which means well deleted.