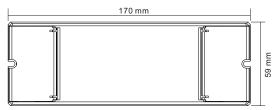

### **Product Data**

| Input<br>Voltage | Output<br>Current | Output<br>Power | Remarks          | Size(LxWxH) |
|------------------|-------------------|-----------------|------------------|-------------|
| 12-36VDC         | 5x5A              | 5x(60-180)W     | Constant voltage | 170x59x29mm |

#### **Product Dimension**

70020004