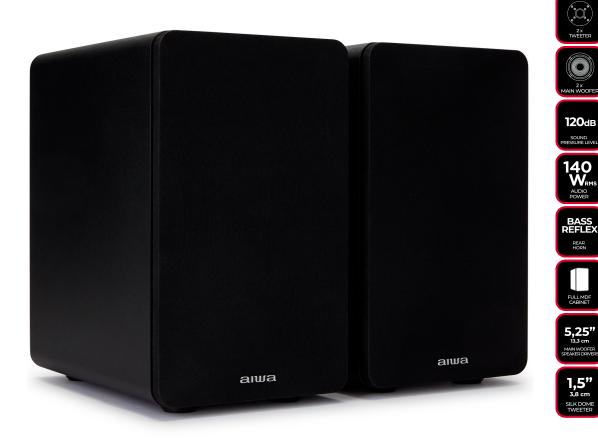

## FEATURES

- Audio Power Handling Capacity = 2 X 70W RMS.
- Impedance: 80hms.
- Frequency response 30Hz-25KHz.
- Main Woofer Speaker Drivers: 5.25 inch, 50W Max Capacity
- Tweeters: Ø96 Silk Dome, 20W Max Capacity
- Pressure level 120dB.
- Golded plated connectors.
- Full MDF Cabinet with Rounded Corners and PVC Veneer Coating.
- With rear bass reflex horn in matt black.
- Removable Cloth Speaker Grills.
- Round Disk Legs (x4) in Matt Black with Soft silicone pads on bottom.
- Accessories included: 2 Pcs Transparent speaker, Thick cables (3M Length)
- Dimensions: 168 x 240 x 278 mm
- Weight:4,37 kg X 2