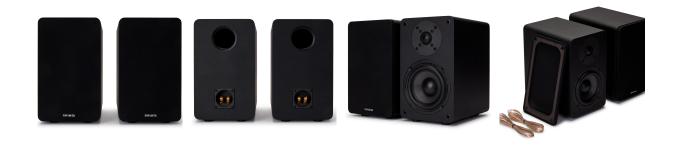

## FEATURES

- Audio Power Handling Capacity = 2 X 70W RMS.
- Impedance: 80hms.
- Frequency response 30Hz-25KHz.
- Main Woofer Speaker Drivers: 5.25 inch, 50W Max Capacity
- Tweeters: Ø96 Silk Dome, 20W Max Capacity
- Pressure level 120dB.
- Golded plated connectors.
- Full MDF Cabinet with Rounded Corners and PVC Veneer Coating.
- With rear bass reflex horn in matt black.
- Removable Cloth Speaker Grills.
- Round Disk Legs (x4) in Matt Black with Soft silicone pads on bottom.
- Accessories included: 2 Pcs Transparent speaker, Thick cables (3M Length)
- Dimensions: 168 x 240 x 278 mm
- Weight:4,37 kg X 2