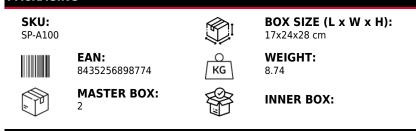

## **BOOKSHELF SPEAKER PAIR 2 X 70W RMS.**



## FEATURES

- Audio Power Handling Capacity = 2 X 70W RMS.
- Impedance: 80hms.
- Frequency response 30Hz-25KHz.
- Main Woofer Speaker Drivers: 5.25 inch, 50W Max Capacity
- Tweeters: Ø96 Silk Dome, 20W Max Capacity
- Pressure level 120dB.
- Golded plated connectors.
- Full MDF Cabinet with Rounded Corners and PVC Veneer Coating.
- With rear bass reflex horn in matt black.
- Removable Cloth Speaker Grills.
- Round Disk Legs (x4) in Matt Black with Soft silicone pads on bottom.
- Accessories included: 2 Pcs Transparent speaker, Thick cables (3M Length)
- Dimensions: 168 x 240 x 278 mm
- Weight:4,37 kg X 2

## PACKAGING



MULTIPLE COLORS