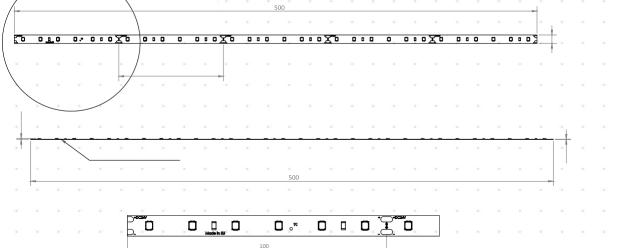

| Flexible LED strip         Flexible LED strip         Flexible LED strip         Image: Strip |                               |                                                                        |
|-----------------------------------------------------------------------------------------------------------------------------------------------------------------------------------------------------------------------------------------------------------------------------------------------------------------------------------------------------------------------------------------------------------------------------------------------------------------------------------------------------------------------------------------------------------------------------------------------------------------------------------------------------------------------------------------------------------------------------------------------------|-------------------------------|------------------------------------------------------------------------|
| ECO         IIIIIIIIIIIIIIIIIIIIIIIIIIIIIIIIIIII                                                                                                                                                                                                                                                                                                                                                                                                                                                                                                                                                                                                                                                                                                    | LEMLUX                        | Flexible LED strip                                                     |
| Budget-friendly, yet efficient LED strip which can be used for various applications (e.g. for furniture, architectural, accent lighting, etc.):     High color rendering index CRI>80.     Low color temperature tolerances (MacAdam 3).     3 color options available (6500K 4000K, 3000K).     Easy installation (e.g. reliable double-sided adhesive tape).     Dimmable.     3-years warranty.     Made in Europe.                                                                                                                                                                                                                                                                                                                              |                               |                                                                        |
| applications (e.g. for furniture; architectural, accent lighting, etc.):         High color rendering index CRI>80.         Low color temperature tolerances (MacAdam 3).         3 color options available (6500K 4000K, 3000K).         Easy installation (e.g. reliable double-sided adhesive tape).         Dimmable.         3-years warranty.         Made in Europe.         TECHNICAL DATA         Model         SMD60-6W-24-xW         Dimensions, mm         1000x8x1         Current, A         ~0.25         Voltage, V         Power, W/m         -6         LED quantity, pcs         Golor         Neutral white         Warm white         Color temperature (CET)         4000x (-NW)         3000x (-WW)                          | ECO                           |                                                                        |
| applications (e.g. for furniture, architectural, accent lighting, etc.):         High color rendering index CRI>80.         Low color temperature tolerances (MacAdam 3).         3 color options available (6500K 4000K, 3000K).         Easy installation (e.g. reliable double-sided adhesive tape).         Dimmable.         3-years warranty.         Made in Europe.         TECHNICAL DATA         Model         SMD60-6W-24-xW         Dimensions, mm         1000x8x1         Current, A         ~0.25         Voltage, V         Power, W/m         -6         LED quantity, pcs         Golor         Neutral white         Warm white         Color temperature (CET)         4000x (-NW)         3000x (-WW)                          |                               |                                                                        |
| applications (e.g. for furniture, architectural, accent lighting, etc.):         High color rendering index CRI>80.         Low color temperature tolerances (MacAdam 3).         3 color options available (6500K 4000K, 3000K).         Easy installation (e.g. reliable double-sided adhesive tape).         Dimmable.         3-years warranty.         Made in Europe.         TECHNICAL DATA         Model         SMD60-6W-24-xW         Dimensions, mm         1000x8x1         Current, A         ~0.25         Voltage, V         Power, W/m         -6         LED quantity, pcs         Golor         Neutral white         Warm white         Color temperature (CCT)         4000x (-NW)         3000x (-WW)                          |                               | Budget-friendly, yet efficient LED strip which can be used for various |
| <ul> <li>High color rendering index CRI&gt;80.</li> <li>Low color temperature tolerances (MacAdam 3).</li> <li>3 color options available (6500K 4000K, 3000K).</li> <li>Easy installation (e.g. reliable double-sided adhesive tape).</li> <li>Dimmable.</li> <li>3-years warranty.</li> <li>Made in Europe.</li> </ul> TECHNICAL DATA           Model         SMD60-6W-24-xW           Dimensions, mm         1000x8x1           Current, A         ~0.25           Voltage, V         24 DC           Power, W/m         ~6           LED quantity, pcs         60           Color         Neutral white           Valox (-NW)         3000K (-WW)           Luminous flux, Lm         630                                                        |                               |                                                                        |
| <ul> <li>Low color temperature tolerances (MacAdam 3).</li> <li>3 color options available (6500K 4000K, 3000K).</li> <li>Easy installation (e.g. reliable double-sided adhesive tape).</li> <li>Dimmable.</li> <li>3-years warranty.</li> <li>Made in Europe.</li> </ul> TECHNICAL DATA           Model         SMD60-6W-24-xW           Dimensions, mm         1000x8x1           Current, A         ~0.25           Voltage, V         24 DC           Power, W/m         ~6           LED quantity, pcs         60           Color         Neutral white           Golor temperature (CCT)         4000x (-NW)           Luminous flux, Lm         630                                                                                           |                               |                                                                        |
| Easy installation (e.g. reliable double-sided adhesive tape).     Dimmable.     3-years warranty.     Made in Europe.                                                                                                                                                                                                                                                                                                                                                                                                                                                                                                                                                                                                                               |                               |                                                                        |
| Dimmable.     3-years warranty.     Made in Europe.                                                                                                                                                                                                                                                                                                                                                                                                                                                                                                                                                                                                                                                                                                 |                               | • 3 color options available (6500K 4000K, 3000K).                      |
| <ul> <li>3-years warranty.</li> <li>Made in Europe.</li> </ul> TECHNICAL DATA           Model         SMD60-6W-24-xW                                                                                                                                                                                                                                                                                                                                                                                                                                                                                                                                                                                                                                |                               | • Easy installation (e.g. reliable double-sided adhesive tape).        |
| Made in Europe.                                                                                                                                                                                                                                                                                                                                                                                                                                                                                                                                                                                                                                                                                                                                     |                               | • Dimmable.                                                            |
| TECHNICAL DATAModelSMD60-6W-24-xWDimensions, mm1000x8x1Current, A~0.25Voltage, V24 DCPower, W/m~6LED quantity, pcs60ColorNeutral whiteVarm whiteWarm whiteColor temperature (CCT)4000k (-NW)Luminous flux, Lm630                                                                                                                                                                                                                                                                                                                                                                                                                                                                                                                                    |                               | • 3-years warranty.                                                    |
| ModelSMD60-6W-24-xWDimensions, mm1000x8x1Current, A~0.25Voltage, V24 DCPower, W/m~6LED quantity, pcs60ColorNeutral whiteWarm whiteColor temperature (CCT)4000K (-NW)Luminous flux, Lm630595                                                                                                                                                                                                                                                                                                                                                                                                                                                                                                                                                         |                               | Made in Europe.                                                        |
| ModelSMD60-6W-24-xWDimensions, mm1000x8x1Current, A~0.25Voltage, V24 DCPower, W/m~6LED quantity, pcs60ColorNeutral whiteWarm whiteColor temperature (CCT)4000K (-NW)Luminous flux, Lm630595                                                                                                                                                                                                                                                                                                                                                                                                                                                                                                                                                         |                               |                                                                        |
| ModelSMD60-6W-24-xWDimensions, mm1000x8x1Current, A~0.25Voltage, V24 DCPower, W/m~6LED quantity, pcs60ColorNeutral whiteVoltage (CCT)4000K (-NW)Juminous flux, Lm630595                                                                                                                                                                                                                                                                                                                                                                                                                                                                                                                                                                             |                               |                                                                        |
| Dimensions, mm1000x8x1Current, A~0.25Voltage, V24 DCPower, W/m~6LED quantity, pcs60ColorNeutral whiteVoltage temperature (CCT)4000K (-NW)Luminous flux, Lm630                                                                                                                                                                                                                                                                                                                                                                                                                                                                                                                                                                                       | TECHNICAL DATA                |                                                                        |
| Dimensions, mm1000x8x1Current, A~0.25Voltage, V24 DCPower, W/m~6LED quantity, pcs60ColorNeutral whiteVoltage temperature (CCT)4000K (-NW)Luminous flux, Lm630                                                                                                                                                                                                                                                                                                                                                                                                                                                                                                                                                                                       |                               |                                                                        |
| Dimensions, mm1000x8x1Current, A~0.25Voltage, V24 DCPower, W/m~6LED quantity, pcs60ColorNeutral whiteVarm white3000K (-WW)Luminous flux, Lm630                                                                                                                                                                                                                                                                                                                                                                                                                                                                                                                                                                                                      | o<br>Model                    | o<br>o<br>SMD60-6W-24-xW                                               |
| Current, A~0.25Voltage, V24 DCPower, W/m~6LED quantity, pcs60ColorNeutral whiteColor temperature (CCT)4000K (-NW)Luminous flux, Lm630                                                                                                                                                                                                                                                                                                                                                                                                                                                                                                                                                                                                               | 0                             | - 0                                                                    |
| Voltage, V24 DCPower, W/m~6LED quantity, pcs60ColorNeutral whiteColor temperature (CCT)4000K (-NW)Luminous flux, Lm630                                                                                                                                                                                                                                                                                                                                                                                                                                                                                                                                                                                                                              | 0                             | -0                                                                     |
| Power, W/m     ~6       LED quantity, pcs     60       Color     Neutral white       Color temperature (CCT)     4000K (-NW)       Luminous flux, Lm     630                                                                                                                                                                                                                                                                                                                                                                                                                                                                                                                                                                                        | Current, A                    | ~0.25                                                                  |
| LED quantity, pcs     60       Color     Neutral white     Warm white       Color temperature (CCT)     4000K (-NW)     3000K (-WW)       Luminous flux, Lm     630     595                                                                                                                                                                                                                                                                                                                                                                                                                                                                                                                                                                         | Voltage, V                    | 24 DC                                                                  |
| Color     Neutral white     Warm white       Color temperature (CCT)     4000K (-NW)     3000K (-WW)       Luminous flux, Lm     630     595                                                                                                                                                                                                                                                                                                                                                                                                                                                                                                                                                                                                        | ° Power, W/m                  | ~6                                                                     |
| Color temperature (CCT)     4000K (-NW)     3000K (-WW)       Luminous flux, Lm     630     595                                                                                                                                                                                                                                                                                                                                                                                                                                                                                                                                                                                                                                                     | ° LED quantity, pcs           | 60                                                                     |
| Luminous flux, Lm                                                                                                                                                                                                                                                                                                                                                                                                                                                                                                                                                                                                                                                                                                                                   | Color .                       | o Neutral white Warm white                                             |
|                                                                                                                                                                                                                                                                                                                                                                                                                                                                                                                                                                                                                                                                                                                                                     | Color temperature (CCT)       | 4000K (-NW) 3000K (-WW)                                                |
| Color rendering index (CRI)                                                                                                                                                                                                                                                                                                                                                                                                                                                                                                                                                                                                                                                                                                                         | ° Luminous flux, Lm           |                                                                        |
|                                                                                                                                                                                                                                                                                                                                                                                                                                                                                                                                                                                                                                                                                                                                                     | • Color rendering index (CRI) | >80                                                                    |