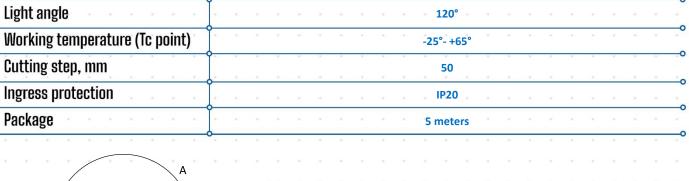

| Flexible LED strip         Flexible LED strip         Flexible LED strip         Image: Strip |                               |                                                                        |
|-----------------------------------------------------------------------------------------------------------------------------------------------------------------------------------------------------------------------------------------------------------------------------------------------------------------------------------------------------------------------------------------------------------------------------------------------------------------------------------------------------------------------------------------------------------------------------------------------------------------------------------------------------------------------------------------------------------------------------------------------------|-------------------------------|------------------------------------------------------------------------|
| ECO         IIIIIIIIIIIIIIIIIIIIIIIIIIIIIIIIIIII                                                                                                                                                                                                                                                                                                                                                                                                                                                                                                                                                                                                                                                                                                    | LEMLUX                        | Flexible LED strip                                                     |
| Budget-friendly, yet efficient LED strip which can be used for various applications (e.g. for furniture, architectural, accent lighting, etc.):     High color rendering index CRI>80.     Low color temperature tolerances (MacAdam 3).     3 color options available (6500K 4000K, 3000K).     Easy installation (e.g. reliable double-sided adhesive tape).     Dimmable.     3-years warranty.     Made in Europe.                                                                                                                                                                                                                                                                                                                              |                               |                                                                        |
| applications (e.g. for furniture; architectural, accent lighting, etc.):         High color rendering index CRI>80.         Low color temperature tolerances (MacAdam 3).         3 color options available (6500K 4000K, 3000K).         Easy installation (e.g. reliable double-sided adhesive tape).         Dimmable.         3-years warranty.         Made in Europe.         TECHNICAL DATA         Model         SMD60-6W-24-xW         Dimensions, mm         1000x8x1         Current, A         ~0.25         Voltage, V         Power, W/m         -6         LED quantity, pcs         Golor         Neutral white         Warm white         Color temperature (CET)         4000x (-NW)         3000x (-WW)                          | ECO                           |                                                                        |
| applications (e.g. for furniture, architectural, accent lighting, etc.):         High color rendering index CRI>80.         Low color temperature tolerances (MacAdam 3).         3 color options available (6500K 4000K, 3000K).         Easy installation (e.g. reliable double-sided adhesive tape).         Dimmable.         3-years warranty.         Made in Europe.         TECHNICAL DATA         Model         SMD60-6W-24-xW         Dimensions, mm         1000x8x1         Current, A         ~0.25         Voltage, V         Power, W/m         -6         LED quantity, pcs         Golor         Neutral white         Warm white         Color temperature (CET)         4000x (-NW)         3000x (-WW)                          |                               |                                                                        |
| applications (e.g. for furniture, architectural, accent lighting, etc.):         High color rendering index CRI>80.         Low color temperature tolerances (MacAdam 3).         3 color options available (6500K 4000K, 3000K).         Easy installation (e.g. reliable double-sided adhesive tape).         Dimmable.         3-years warranty.         Made in Europe.         TECHNICAL DATA         Model         SMD60-6W-24-xW         Dimensions, mm         1000x8x1         Current, A         ~0.25         Voltage, V         Power, W/m         -6         LED quantity, pcs         Golor         Neutral white         Warm white         Color temperature (CCT)         4000x (-NW)         3000x (-WW)                          |                               | Budget-friendly, yet efficient LED strip which can be used for various |
| <ul> <li>High color rendering index CRI&gt;80.</li> <li>Low color temperature tolerances (MacAdam 3).</li> <li>3 color options available (6500K 4000K, 3000K).</li> <li>Easy installation (e.g. reliable double-sided adhesive tape).</li> <li>Dimmable.</li> <li>3-years warranty.</li> <li>Made in Europe.</li> </ul> TECHNICAL DATA           Model         SMD60-6W-24-xW           Dimensions, mm         1000x8x1           Current, A         ~0.25           Voltage, V         24 DC           Power, W/m         ~6           LED quantity, pcs         60           Color         Neutral white           Valox (-NW)         3000K (-WW)           Luminous flux, Lm         630                                                        |                               |                                                                        |
| <ul> <li>Low color temperature tolerances (MacAdam 3).</li> <li>3 color options available (6500K 4000K, 3000K).</li> <li>Easy installation (e.g. reliable double-sided adhesive tape).</li> <li>Dimmable.</li> <li>3-years warranty.</li> <li>Made in Europe.</li> </ul> TECHNICAL DATA           Model         SMD60-6W-24-xW           Dimensions, mm         1000x8x1           Current, A         ~0.25           Voltage, V         24 DC           Power, W/m         ~6           LED quantity, pcs         60           Color         Neutral white           Golor temperature (CCT)         4000x (-NW)           Luminous flux, Lm         630                                                                                           |                               |                                                                        |
| Easy installation (e.g. reliable double-sided adhesive tape).     Dimmable.     3-years warranty.     Made in Europe.                                                                                                                                                                                                                                                                                                                                                                                                                                                                                                                                                                                                                               |                               |                                                                        |
| Dimmable.     3-years warranty.     Made in Europe.                                                                                                                                                                                                                                                                                                                                                                                                                                                                                                                                                                                                                                                                                                 |                               | • 3 color options available (6500K 4000K, 3000K).                      |
| <ul> <li>3-years warranty.</li> <li>Made in Europe.</li> </ul> TECHNICAL DATA           Model         SMD60-6W-24-xW                                                                                                                                                                                                                                                                                                                                                                                                                                                                                                                                                                                                                                |                               | • Easy installation (e.g. reliable double-sided adhesive tape).        |
| Made in Europe.                                                                                                                                                                                                                                                                                                                                                                                                                                                                                                                                                                                                                                                                                                                                     |                               | • Dimmable.                                                            |
| TECHNICAL DATAModelSMD60-6W-24-xWDimensions, mm1000x8x1Current, A~0.25Voltage, V24 DCPower, W/m~6LED quantity, pcs60ColorNeutral whiteVarm whiteWarm whiteColor temperature (CCT)4000k (-NW)Luminous flux, Lm630                                                                                                                                                                                                                                                                                                                                                                                                                                                                                                                                    |                               | • 3-years warranty.                                                    |
| ModelSMD60-6W-24-xWDimensions, mm1000x8x1Current, A~0.25Voltage, V24 DCPower, W/m~6LED quantity, pcs60ColorNeutral whiteWarm whiteColor temperature (CCT)4000K (-NW)Luminous flux, Lm630595                                                                                                                                                                                                                                                                                                                                                                                                                                                                                                                                                         |                               | Made in Europe.                                                        |
| ModelSMD60-6W-24-xWDimensions, mm1000x8x1Current, A~0.25Voltage, V24 DCPower, W/m~6LED quantity, pcs60ColorNeutral whiteWarm whiteColor temperature (CCT)4000K (-NW)Luminous flux, Lm630595                                                                                                                                                                                                                                                                                                                                                                                                                                                                                                                                                         |                               |                                                                        |
| ModelSMD60-6W-24-xWDimensions, mm1000x8x1Current, A~0.25Voltage, V24 DCPower, W/m~6LED quantity, pcs60ColorNeutral whiteVoltage (CCT)4000K (-NW)Juminous flux, Lm630595                                                                                                                                                                                                                                                                                                                                                                                                                                                                                                                                                                             |                               |                                                                        |
| Dimensions, mm1000x8x1Current, A~0.25Voltage, V24 DCPower, W/m~6LED quantity, pcs60ColorNeutral whiteVoltage temperature (CCT)4000K (-NW)Luminous flux, Lm630                                                                                                                                                                                                                                                                                                                                                                                                                                                                                                                                                                                       | TECHNICAL DATA                |                                                                        |
| Dimensions, mm1000x8x1Current, A~0.25Voltage, V24 DCPower, W/m~6LED quantity, pcs60ColorNeutral whiteVoltage temperature (CCT)4000K (-NW)Luminous flux, Lm630                                                                                                                                                                                                                                                                                                                                                                                                                                                                                                                                                                                       |                               |                                                                        |
| Dimensions, mm1000x8x1Current, A~0.25Voltage, V24 DCPower, W/m~6LED quantity, pcs60ColorNeutral whiteVarm white3000K (-WW)Luminous flux, Lm630                                                                                                                                                                                                                                                                                                                                                                                                                                                                                                                                                                                                      | o<br>Model                    | o<br>o<br>SMD60-6W-24-xW                                               |
| Current, A~0.25Voltage, V24 DCPower, W/m~6LED quantity, pcs60ColorNeutral whiteColor temperature (CCT)4000K (-NW)Luminous flux, Lm630                                                                                                                                                                                                                                                                                                                                                                                                                                                                                                                                                                                                               | 0                             | - 0                                                                    |
| Voltage, V24 DCPower, W/m~6LED quantity, pcs60ColorNeutral whiteColor temperature (CCT)4000K (-NW)Luminous flux, Lm630                                                                                                                                                                                                                                                                                                                                                                                                                                                                                                                                                                                                                              | 0                             | -0                                                                     |
| Power, W/m     ~6       LED quantity, pcs     60       Color     Neutral white       Color temperature (CCT)     4000K (-NW)       Luminous flux, Lm     630                                                                                                                                                                                                                                                                                                                                                                                                                                                                                                                                                                                        | Current, A                    | ~0.25                                                                  |
| LED quantity, pcs     60       Color     Neutral white     Warm white       Color temperature (CCT)     4000K (-NW)     3000K (-WW)       Luminous flux, Lm     630     595                                                                                                                                                                                                                                                                                                                                                                                                                                                                                                                                                                         | Voltage, V                    | 24 DC                                                                  |
| Color     Neutral white     Warm white       Color temperature (CCT)     4000K (-NW)     3000K (-WW)       Luminous flux, Lm     630     595                                                                                                                                                                                                                                                                                                                                                                                                                                                                                                                                                                                                        | ° Power, W/m                  | ~6                                                                     |
| Color temperature (CCT)     4000K (-NW)     3000K (-WW)       Luminous flux, Lm     630     595                                                                                                                                                                                                                                                                                                                                                                                                                                                                                                                                                                                                                                                     | ° LED quantity, pcs           | 60                                                                     |
| Luminous flux, Lm                                                                                                                                                                                                                                                                                                                                                                                                                                                                                                                                                                                                                                                                                                                                   | Color .                       | o Neutral white Warm white                                             |
|                                                                                                                                                                                                                                                                                                                                                                                                                                                                                                                                                                                                                                                                                                                                                     | Color temperature (CCT)       | 4000K (-NW) 3000K (-WW)                                                |
| Color rendering index (CRI)                                                                                                                                                                                                                                                                                                                                                                                                                                                                                                                                                                                                                                                                                                                         | ° Luminous flux, Lm           |                                                                        |
|                                                                                                                                                                                                                                                                                                                                                                                                                                                                                                                                                                                                                                                                                                                                                     | • Color rendering index (CRI) | >80                                                                    |