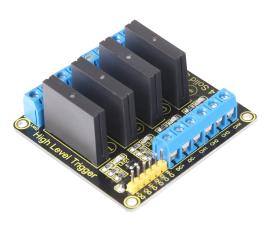

## 4 Channel Solid State Relais for alternating current

This 4-channel semiconductor relay is suitable for switching alternating current. It has a galvanic isolation by integrated optocouplers and the switching of the load is done with transistors, which is why it has a much longer lifetime than mechanical relays.

<u>CAUTION! Installation only by</u> <u>trained electricians! Hazard of elec-</u> <u>tric shocks, burns and fires due to</u> <u>strong heat generation!</u>

| MAIN FEATURES     |                                                                               |
|-------------------|-------------------------------------------------------------------------------|
| Туре              | OMRON SSR                                                                     |
| Application areas | Robotic, Microcontroller<br>projects                                          |
| Compatible with   | Raspberry Pi, Arduino, etc.                                                   |
| Special features  | Galvanic isolation,<br>transistor switched,<br>with resistive fuse (240V, 2A) |
| Dimensions        | 57 x 55 x 23 mm                                                               |
| Items delivered   | SBS-SSR01                                                                     |