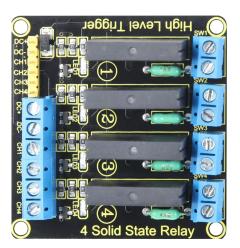

## 4 Channel Solid State Relais for alternating current

This 4-channel semiconductor relay is suitable for switching alternating current. It has a galvanic isolation by integrated optocouplers and the switching of the load is done with transistors, which is why it has a much longer lifetime than mechanical relays.

<u>CAUTION! Installation only by</u> <u>trained electricians! Hazard of elec-</u> <u>tric shocks, burns and fires due to</u> <u>strong heat generation!</u>

| MAIN FEATURES     |                                                                               |
|-------------------|-------------------------------------------------------------------------------|
| Туре              | OMRON SSR                                                                     |
| Application areas | Robotic, Microcontroller<br>projects                                          |
| Compatible with   | Raspberry Pi, Arduino, etc.                                                   |
| Special features  | Galvanic isolation,<br>transistor switched,<br>with resistive fuse (240V, 2A) |
| Dimensions        | 57 x 55 x 23 mm                                                               |
| Items delivered   | SBS-SSR01                                                                     |