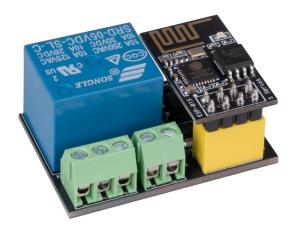

## **ESP-01S RELAY MODULE**

## Remote-controllable relay module

You can freely program this relay module with the help of the attached ESP-01S module and control it remotely via WiFi. This way, for example, smarthome applications such as a light switches can be realised.

| MAIN FEATURES     |                                   |
|-------------------|-----------------------------------|
| Supply voltage    | DC 5 V - 12 V                     |
| Operating voltage | 3,3 V                             |
| Load              | 10 A / 250 V AC<br>10 A / 30 V DC |

| FURTHER SPECIFICATIONS |                                                      |
|------------------------|------------------------------------------------------|
| Special features       | Relay controllable via WiFi,<br>Reset pin integrated |
| ESP Relay Pin          | GPIO 0                                               |
| WiFi Protocol          | 802.11 b/g/n                                         |
| WiFi frequency range   | 2,4 GHz - 2,5 GHz<br>(2400MHz - 2483,5MHz)           |
| Dimensions             | 37 x 25 x 17 mm                                      |
| Included               | Relay module, ESP-01S                                |