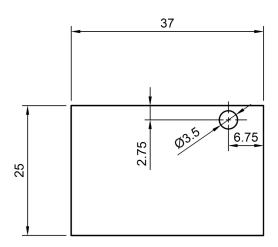

| FURTHER SPECIFICATIONS |                                                      |
|------------------------|------------------------------------------------------|
| Special features       | Relay controllable via WiFi,<br>Reset pin integrated |
| ESP Relay Pin          | GPIO 0                                               |
| WiFi Protocol          | 802.11 b/g/n                                         |
| WiFi frequency range   | 2,4 GHz - 2,5 GHz<br>(2400MHz - 2483,5MHz)           |
| Dimensions             | 37 x 25 x 17 mm                                      |
| Included               | Relay module, ESP-01S                                |