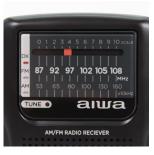

## **POCKET RADIO RS-33**

## **FEATURES**

- Pocket Radio.
- Nostalgic Stylish Design.
- Carrying Strap.
- AM / FM Stereo.
- Analog Tuner with Easy-tuning system.
- High quality sensibility of radio frequency.
- FM DX Function: To reduce background noise.
- Dynamic high quality speaker.
- Headphone jack (3.5mm).
- Volume Control.
- Telescopic antenna.
- DC:3V=2x2,5V batteries type AA-LR06 (included).
- Accessories: Aiwa-Q design In-Ear. Alkaline Batteries. Pouch