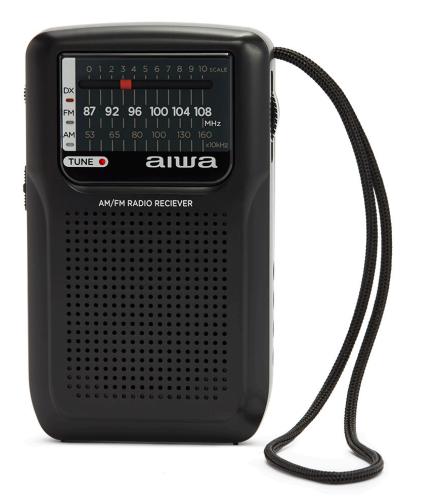

## **POCKET RADIO RS-33**

## **FEATURES**

- Pocket Radio.
- Nostalgic Stylish Design.
- Carrying Strap.
- AM / FM Stereo.
- Analog Tuner with Easy-tuning system.
- High quality sensibility of radio frequency.
- FM DX Function: To reduce background noise.
- Dynamic high quality speaker.
- Headphone jack (3.5mm).
- Volume Control.
- Telescopic antenna.
- DC:3V=2x2,5V batteries type AA-LR06 (included).
- Accessories: Aiwa-Q design In-Ear. Alkaline Batteries. Pouch