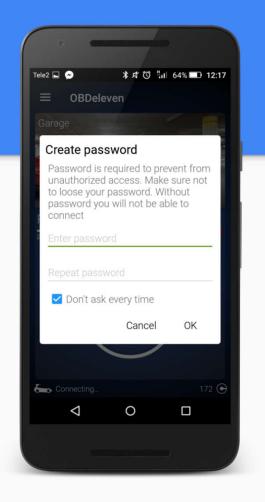

#### Create device password

Secure your car from unauthorized access by creating device password.