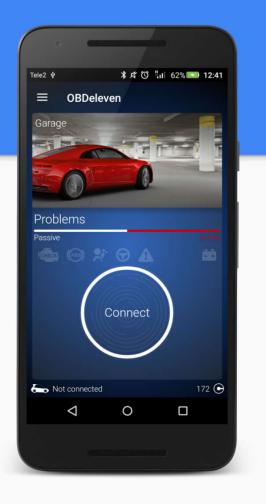

## Turn ignition on or start engine

## Tap connect

For faster connection pair device via Bluetooth settings. Pairing code: 1234