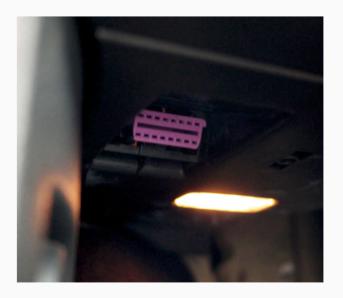

## Plug device into car OBD2 connector

OBD2 connector is usually found on the driver's side, under the steering wheel.