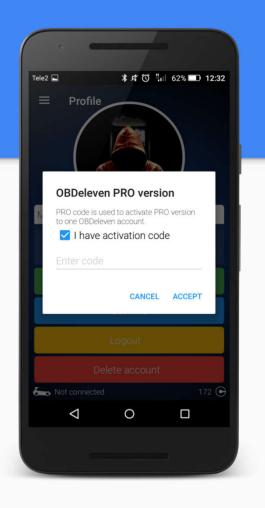

#### Activate PRO version

If you have PRO version activation code enter it by going to Settings and activating PRO theme.