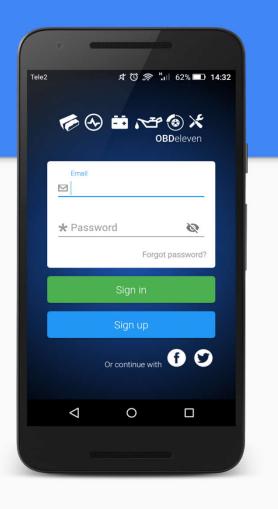

#### Create account

Connect with Facebook, Twitter or sign up with email by pressing on icons in top of the screen.