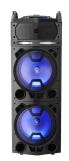

## **FEATURES**

- Trolley Speaker with Handle and wheels for easy carrying.
- Bluetooth version 4.2.
- Input selection (AUX input / Bluetooth / USB / Micro SD / FM Radio).
- Audio output: can be connected with another speaker which has audio input.
- Wired mic input with Mic Priority.
- Mic volume control. Echo volume control. Guitar input and volume control.
  Bass & Treble volume control.
- 5 Bands Equalizer.
- Karaoke system with 2 wireless mics included.
- Output power 800W / 100W RMS. 4 way speaker : 12" x 2 + 4" + 1".
- LED light show (turn on/off) and Built-in cradle for phone / tablet.
- Playblack time: 5-8 hours. Charging time: 6-10 hours. Battery:12V 7000mAh.
- DC 15V Input Jack for External AC 230V Adaptor (included).
- Product size: W40cm x H120cm x D37cm. Net weight: 23.70Kgs.
- Accessories Included: 2 wireless mic, 1 remote control, 1 power adapter, user manual.