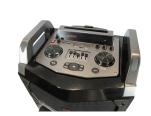

## **FEATURES**

- Trolley Speaker with Handle and wheels for easy carrying.
- Bluetooth version 4.2.
- Input selection (AUX input / Bluetooth / USB / Micro SD / FM Radio).
- Audio output: can be connected with another speaker which has audio input.
- Wired mic input with Mic Priority.
- Mic volume control. Echo volume control. Guitar input and volume control.
  Bass & Treble volume control.
- 5 Bands Equalizer.
- Karaoke system with 2 wireless mics included.
- Output power 800W / 100W RMS. 4 way speaker : 12" x 2 + 4" + 1".
- LED light show (turn on/off) and Built-in cradle for phone / tablet.
- Playblack time: 5-8 hours. Charging time: 6-10 hours. Battery:12V 7000mAh.
- DC 15V Input Jack for External AC 230V Adaptor (included).
- Product size: W40cm x H120cm x D37cm. Net weight: 23.70Kgs.
- Accessories Included: 2 wireless mic, 1 remote control, 1 power adapter, user manual.