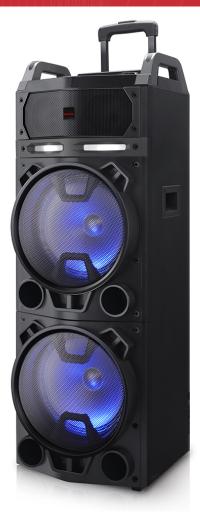

## **TROLLEY SPEAKER EARTHQUAKE KBTUS-900**

## **FEATURES**

- Trolley Speaker with Handle and wheels for easy carrying.
- Bluetooth version 4.2.
- Input selection (AUX input / Bluetooth / USB / Micro SD / FM Radio).
- Audio output: can be connected with another speaker which has audio input.
- Wired mic input with Mic Priority.
- Mic volume control. Echo volume control. Guitar input and volume control.
  Bass & Treble volume control.
- 5 Bands Equalizer.
- Karaoke system with 2 wireless mics included.
- Output power 800W / 100W RMS. 4 way speaker : 12" x 2 + 4" + 1".
- LED light show (turn on/off) and Built-in cradle for phone / tablet.
- Playblack time: 5-8 hours. Charging time: 6-10 hours. Battery:12V 7000mAh.
- DC 15V Input Jack for External AC 230V Adaptor (included).
- Product size: W40cm x H120cm x D37cm. Net weight: 23.70Kgs.
- Accessories Included: 2 wireless mic, 1 remote control, 1 power adapter, user manual.