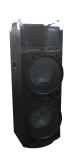

## **FEATURES**

- Trolley Speaker with Handle and wheels for easy carrying.
- Bluetooth version 4.2.
- Input selection (AUX input / Bluetooth / USB / Micro SD / FM Radio).
- Audio output: can be connected with another speaker which has audio input.
- Wired mic input with Mic Priority.
- Mic volume control. Echo volume control. Guitar input and volume control.
  Bass & Treble volume control.
- 5 Bands Equalizer.
- Karaoke system with 2 wireless mics included.
- Output power 800W / 100W RMS. 4 way speaker : 12" x 2 + 4" + 1".
- LED light show (turn on/off) and Built-in cradle for phone / tablet.
- Playblack time: 5-8 hours. Charging time: 6-10 hours. Battery:12V 7000mAh.
- DC 15V Input Jack for External AC 230V Adaptor (included).
- Product size: W40cm x H120cm x D37cm. Net weight: 23.70Kgs.
- Accessories Included: 2 wireless mic, 1 remote control, 1 power adapter, user manual.