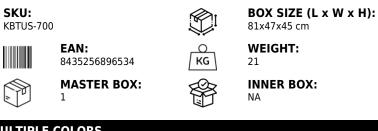

4.2.
- Input selection (AUX input / Bluetooth / USB / Micro SD / FM Radio ).
- Audio output: can be connected with another speaker which has audio input.
- Wired mic input with Mic priority.
- Mic volume control and Echo volume control.
- Guitar input and volume control. Bass & Treble volume control.
- 5 Bands Equalizer.
- Karaoke system with 2 wireless mics included.
- Output power 600W / 80W RMS. 3 way speaker: 12" + 4" + 1".
- LED light show (turn on/off) and Built-in cradle for phone/tablet.
- Playblack time: 58 hours. Charging time: 610 hours. Battery: 12V 7000mAh.
- DC 15V Input Jack for External AC 230V Adaptor (included).
- Dimensions: W40cm x H77cm x D37cm. Net weight: 15.90Kgs.
- Accessories Included: 2 wireless mic, 1 remote control, 1 power adapter, user manual.

## PACKAGING



MULTIPLE COLORS