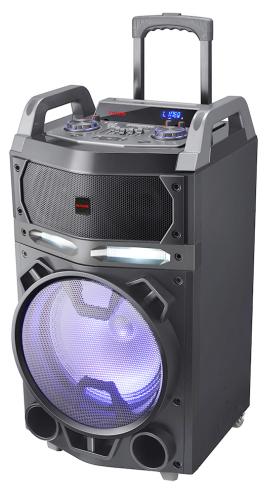

## **PORTABLE TROLLEY SPEAKER THE THUNDER KBTUS-700**

USB PLAYER

## FEATURES

- Portable trolley speaker with Handle and wheels for easy carrying.
- Bluetooth version 4.2.
- Input selection (AUX input / Bluetooth / USB / Micro SD / FM Radio ).
- Audio output: can be connected with another speaker which has audio input.
- Wired mic input with Mic priority.
- Mic volume control and Echo volume control.
- Guitar input and volume control. Bass & Treble volume control.
- 5 Bands Equalizer.
- Karaoke system with 2 wireless mics included.
- Output power 600W / 80W RMS. 3 way speaker: 12" + 4" + 1".
- LED light show (turn on/off) and Built-in cradle for phone/tablet.
- Playblack time: 58 hours. Charging time: 610 hours. Battery: 12V 7000mAh.
- DC 15V Input Jack for External AC 230V Adaptor (included).
- Dimensions: W40cm x H77cm x D37cm. Net weight: 15.90Kgs.
- Accessories Included: 2 wireless mic, 1 remote control, 1 power adapter, user manual.