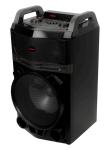

## **PORTABLE TROLLEY SPEAKER THE THUNDER KBTUS-700**

USB PLAYER

## FEATURES

- Portable trolley speaker with Handle and wheels for easy carrying.
- Bluetooth version 4.2.
- Input selection (AUX input / Bluetooth / USB / Micro SD / FM Radio ).
- Audio output: can be connected with another speaker which has audio input.
- Wired mic input with Mic priority.
- Mic volume control and Echo volume control.
- Guitar input and volume control. Bass & Treble volume control.
- 5 Bands Equalizer.
- Karaoke system with 2 wireless mics included.
- Output power 600W / 80W RMS. 3 way speaker: 12" + 4" + 1".
- LED light show (turn on/off) and Built-in cradle for phone/tablet.
- Playblack time: 58 hours. Charging time: 610 hours. Battery: 12V 7000mAh.
- DC 15V Input Jack for External AC 230V Adaptor (included).
- Dimensions: W40cm x H77cm x D37cm. Net weight: 15.90Kgs.
- Accessories Included: 2 wireless mic, 1 remote control, 1 power adapter, user manual.