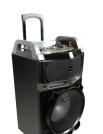

## **PORTABLE TROLLEY SPEAKER THE THUNDER KBTUS-700**

USB PLAYER

## FEATURES

- Portable trolley speaker with Handle and wheels for easy carrying.
- Bluetooth version 4.2.
- Input selection (AUX input / Bluetooth / USB / Micro SD / FM Radio ).
- Audio output: can be connected with another speaker which has audio input.
- Wired mic input with Mic priority.
- Mic volume control and Echo volume control.
- Guitar input and volume control. Bass & Treble volume control.
- 5 Bands Equalizer.
- Karaoke system with 2 wireless mics included.
- Output power 600W / 80W RMS. 3 way speaker: 12" + 4" + 1".
- LED light show (turn on/off) and Built-in cradle for phone/tablet.
- Playblack time: 58 hours. Charging time: 610 hours. Battery: 12V 7000mAh.
- DC 15V Input Jack for External AC 230V Adaptor (included).
- Dimensions: W40cm x H77cm x D37cm. Net weight: 15.90Kgs.
- Accessories Included: 2 wireless mic, 1 remote control, 1 power adapter, user manual.