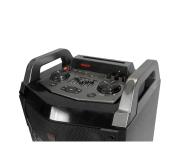

## FEATURES

- Portable trolley speaker with Handle and wheels for easy carrying.
- Bluetooth version 4.2.
- Input selection (AUX input / Bluetooth / USB / Micro SD / FM Radio ).
- Audio output: can be connected with another speaker which has audio input.
- Wired mic input with Mic priority.
- Mic volume control and Echo volume control.
- Guitar input and volume control. Bass & Treble volume control.
- 5 Bands Equalizer.
- Karaoke system with 2 wireless mics included.
- Output power 600W / 80W RMS. 3 way speaker: 12" + 4" + 1".
- LED light show (turn on/off) and Built-in cradle for phone/tablet.
- Playblack time: 58 hours. Charging time: 610 hours. Battery: 12V 7000mAh.
- DC 15V Input Jack for External AC 230V Adaptor (included).
- Dimensions: W40cm x H77cm x D37cm. Net weight: 15.90Kgs.
- Accessories Included: 2 wireless mic, 1 remote control, 1 power adapter, user manual.