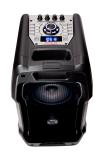

## PORTABLE KARAOKE SPEAKER PARTY LIGHT KBTUS-400

## **FEATURES**

- Bluetooth 5.0. Wireless Range: 10m (30 Ft.).
- USB-Port and Micro-SD-Slot for MP3 playback.
- AUX in 3.5mm Stereo Input Jack for external device connection.
- DSP with 5-Mode Preset Equalizer: Rock, Jazz, Pop, Classic, Cut.
- Independent Bass and Treble Precision Rotary Controls.
- Digital Audio Recorder Built In For MP3 Recording to USB/Micro-SD.
- High Power Audio output: 400W P.M.P.O/ 50 W RMS.
- FM radio.
- Frequency Response: 56Hz 20KHz.
- Dual 6.5" HyperBass Drivers for Extremely Powerful Low Frequency Range.
- Dual 1" Metal-Alloy Tweeters for Optimum Clarity and High Frequency Audio.
- Ultra Sharp WHITE LED Display.
- RGB-LED Party Speaker Lighting System Built In.
- 6.3mm Microphone Input Jack Built-In.
- Secondary WIRED Dynamic Microphone Built In.
- VHF Long Range Wireless KARAOKE MIC included.
- ECHO Control with Rotary Adjustment Knob.
- Digital Audio Recorder Built In For MP3 Recording to USB/Micro-SD.
- Independent MICROPHONE Volume Rotary Control for Mic-Mixing.
- Microphone Priority Function (Auto Music Level Adjustment during Karaoke).
- External AC/DC 15V Adaptor / Charger Included (3-4 Hour Charging Time).
- Rechargeable 12V battery (3Ah, 6 Hour Playback) with Battery Level Display.
- DC-12V Input Connector for use with any 12V DC Vehicle battery.
- Wireless Remote controller included.
- Dimensions:270 x 260 x 550 mm.
- Weight: 5.870 kg.
- Accessories included: remote control, alkaline baterries,1 wired microphone, 1 wireless VHF microphone, AC-Adaptor, 3.5 mm to 3.5 mm Aux-In cable.