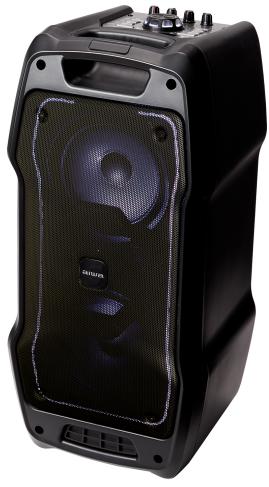

## PORTABLE KARAOKE SPEAKER PARTY LIGHT KBTUS-400

## **FEATURES**

- Bluetooth 5.0. Wireless Range: 10m (30 Ft.).
- USB-Port and Micro-SD-Slot for MP3 playback.
- AUX in 3.5mm Stereo Input Jack for external device connection.
- DSP with 5-Mode Preset Equalizer: Rock, Jazz, Pop, Classic, Cut.
- Independent Bass and Treble Precision Rotary Controls.
- Digital Audio Recorder Built In For MP3 Recording to USB/Micro-SD.
- High Power Audio output: 400W P.M.P.O/ 50 W RMS.
- FM radio.
- Frequency Response: 56Hz 20KHz.
- Dual 6.5" HyperBass Drivers for Extremely Powerful Low Frequency Range.
- Dual 1" Metal-Alloy Tweeters for Optimum Clarity and High Frequency Audio.
- Ultra Sharp WHITE LED Display.
- RGB-LED Party Speaker Lighting System Built In.
- 6.3mm Microphone Input Jack Built-In.
- Secondary WIRED Dynamic Microphone Built In.
- VHF Long Range Wireless KARAOKE MIC included.
- ECHO Control with Rotary Adjustment Knob.
- Digital Audio Recorder Built In For MP3 Recording to USB/Micro-SD.
- Independent MICROPHONE Volume Rotary Control for Mic-Mixing.
- Microphone Priority Function (Auto Music Level Adjustment during Karaoke).
- External AC/DC 15V Adaptor / Charger Included (3-4 Hour Charging Time).
- Rechargeable 12V battery (3Ah, 6 Hour Playback) with Battery Level Display.
- DC-12V Input Connector for use with any 12V DC Vehicle battery.
- Wireless Remote controller included.
- Dimensions:270 x 260 x 550 mm.
- Weight: 5.870 kg.
- Accessories included: remote control, alkaline baterries,1 wired microphone, 1 wireless VHF microphone, AC-Adaptor, 3.5 mm to 3.5 mm Aux-In cable.