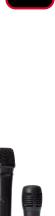

## **FEATURES**

- Bluetooth 5.0. Wireless Range: 10m (30 Ft.).
- USB-Port and Micro-SD-Slot for MP3 playback.
- AUX in 3.5mm Stereo Input Jack for external device connection.
- DSP with 5-Mode Preset Equalizer: Rock, Jazz, Pop, Classic, Cut.
- Independent Bass and Treble Precision Rotary Controls.
- Digital Audio Recorder Built In For MP3 Recording to USB/Micro-SD.
- High Power Audio output: 400W P.M.P.O/ 50 W RMS.
- FM radio.
- Frequency Response: 56Hz 20KHz.
- Dual 6.5" HyperBass Drivers for Extremely Powerful Low Frequency Range.
- Dual 1" Metal-Alloy Tweeters for Optimum Clarity and High Frequency Audio.
- Ultra Sharp WHITE LED Display.
- RGB-LED Party Speaker Lighting System Built In.
- 6.3mm Microphone Input Jack Built-In.
- Secondary WIRED Dynamic Microphone Built In.
- VHF Long Range Wireless KARAOKE MIC included.
- ECHO Control with Rotary Adjustment Knob.
- Digital Audio Recorder Built In For MP3 Recording to USB/Micro-SD.
- Independent MICROPHONE Volume Rotary Control for Mic-Mixing.
- Microphone Priority Function (Auto Music Level Adjustment during Karaoke).
- External AC/DC 15V Adaptor / Charger Included (3-4 Hour Charging Time).
- Rechargeable 12V battery (3Ah, 6 Hour Playback) with Battery Level Display.
- DC-12V Input Connector for use with any 12V DC Vehicle battery.
- Wireless Remote controller included.
- Dimensions:270 x 260 x 550 mm.
- Weight: 5.870 kg.
- Accessories included: remote control, alkaline baterries,1 wired microphone, 1 wireless VHF microphone, AC-Adaptor, 3.5 mm to 3.5 mm Aux-In cable.