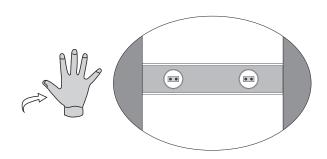

# **Hand Mode**

## Features:

> 1 or 2 detectors in the sensor unit.

## **Function descriptions:**

- ➤ The LED light will switch ON when hand pass over the detectors within the 10cm detection range. The LED light will switch OFF when hand pass over the detectors within the 10cm detection range again.
- > The IR sensor switch will turn on or off the led light with above repeatable steps.

Warning: If you only choose one detector to work, make sure that the other detector has no access circuit.