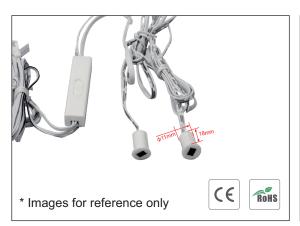

# Recessed Mounted Door/Hand Sensor IR010 (Two detectors)

## Features:

- > 1 or 2 detectors in the sensor unit.
- > Perfect for using in wardrobes with two doors or sliding doors.

Warning: 1) Both detectors must be covered before switching on input power;

2) If you only choose one detector to work, make sure that the other detector has no access circuit.