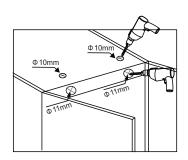

# **Installation Steps:**

Driver for Sensor

To LED driver

To LED driver

To LED light

Notice: Please read the tag on the wire when connecting cables.

Lister: 概备

Assessor: