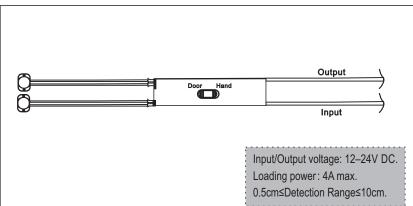

## **Door Mode**

# **Hand Mode**

## **Function descriptions:**

- ➤ The LED light will switch ON when hand pass over the detectors within the 10cm detection range. The LED light will switch OFF when hand pass over the detectors within the 10cm detection range again.
- > The IR sensor switch will turn on or off the led light with above repeatable steps.