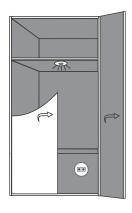

# **Hand Mode**

## **Function descriptions:**

- ➤ The LED light will switch ON when hand pass over the detectors within the 10cm detection range. The LED light will switch OFF when hand pass over the detectors within the 10cm detection range again.
- > The IR sensor switch will turn on or off the led light with above repeatable steps.

Warning: If you only choose one detector to work, make sure that the other detector has no access circuit.