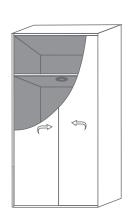

## **Door Mode**

## Features:

- > 1 or 2 detectors in the sensor unit.
- > Perfect for using in wardrobes with two doors or sliding doors.

# **Function descriptions:**

- ➤ When there are target objects in the detecting range of both of the two detectors, the LED light switches OFF.
- ➤ When there are no target object in the detecting range of either of the two detectors, the LED light switches ON.

Warning: 1) Both detectors must be covered before switching on input power;

2) If you only choose one detector to work, make sure that the other detector has no access circuit.