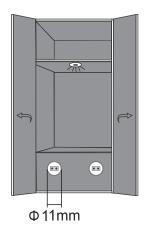

## **Door Mode**

# **Function descriptions:**

- ➤ When there are target objects in the detecting range of both of the two detectors, the LED light switches OFF.
- ➤ When there are no target object in the detecting range of either of the two detectors, the LED light switches ON.

Warning: 1) Both detectors must be covered before switching on input power;

2) If you only choose one detector to work, make sure that the other detector has no access circuit.