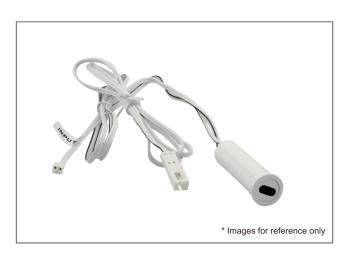

# Recessed Hand Sensor IR005-H

## **Functions:**

- Automatically switch ON/OFF when the hand pass over.
- Input voltage 12V-24VDC.
- Output voltage 12V-24VDC.
- · Input current 4A.
- Load around 48W for 12V, or 96W for 24V.
- Input and output cable length: 1m (customized length can be ordered).
- Dimension: L16\*H54mm.

# **Operation:**

 The led lamp connected to the output of the IR sensor switch will turn on when the hand pass over the detector within 10cm in distance and will turn off when the hand pass over the detector again.