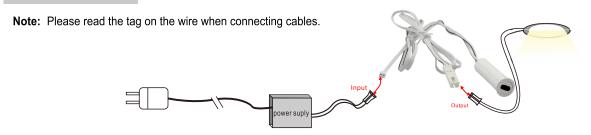

### **Connector:**

Note: The function/program can be customized, made upon different needs, such as longer time for stay on, etc.

REV:A0

Lister: 传令

Assessor:

Approver: 分表

< 1/1 > REV:A0