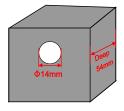

#### Installation:

- Step 1:Drill a hole in a diameter 14mm and a depth 54mm minimum in wooden plate.
- Step 2:Insert the sennor into the hole in the wooden plate.