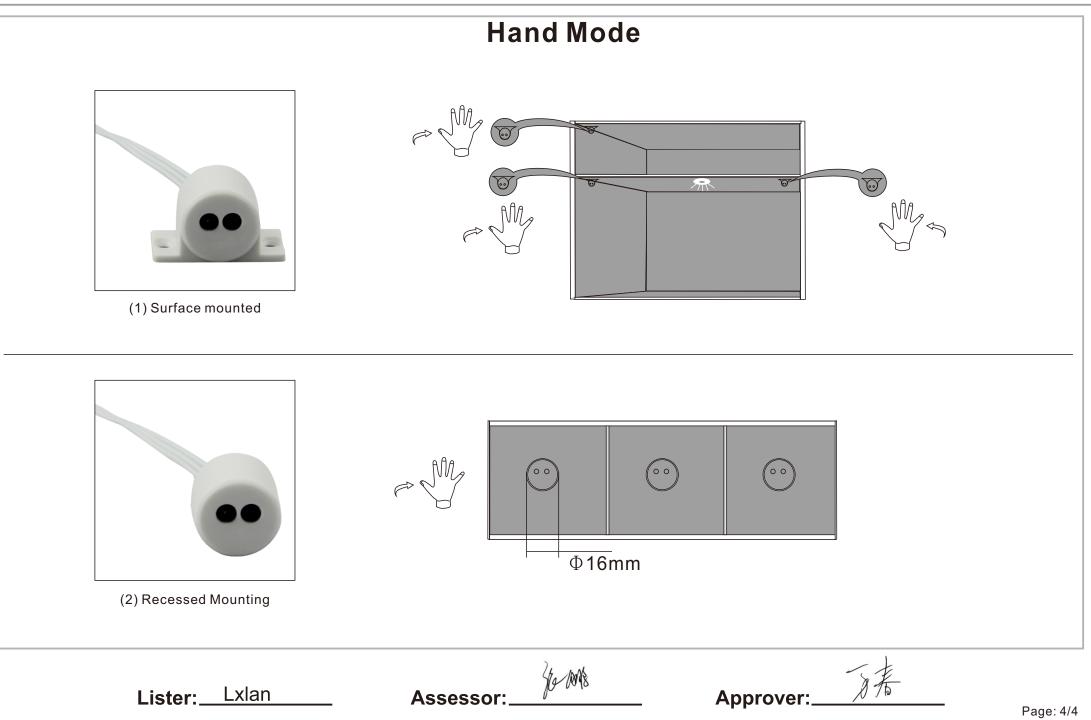

## Hand control sensor switch(Three detector) IR Door/Hand switch

## Hand Mode

#### Features:

1, 2 or 3 dectors in the sensor unit.

### Function description:

- 1, When the target object is in the detecting range of ANY of the detectors 1st time, the LED light switches ON.
- 2, When the target object is in the detecting range of ANY of the detectors 2nd time, the LED light switches OFF.