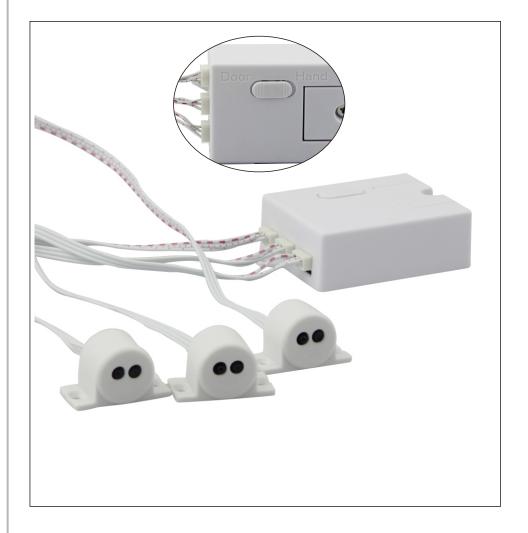

## Hand control sensor switch(Three detector) IR Door/Hand switch

#### Features:

1, 2 or 3 dectors in the sensor unit.

### Function description:

- 1, When the target object is in the detecting range of ANY of the detectors 1st time, the LED light switches ON.
- 2, When the target object is in the detecting range of ANY of the detectors 2nd time, the LED light switches OFF.