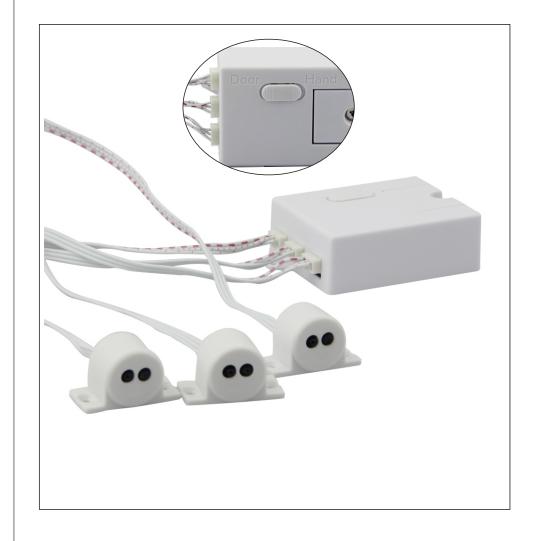

# Door control sensor switch(Three detector) IR Door/Hand switch

#### Features:

- 1,1,2 or 3 dectors in the sensor unit.
- 2, Perfect for using in wardrobes with three doors or sliding doors.

#### **Function description:**

- 1, When there are target objects in the detecting range of ALL of three detectors, the LED light switches OFF.
- 2, When there are no target object in the detecting range of ANY of the detectors, the LED light switches ON.