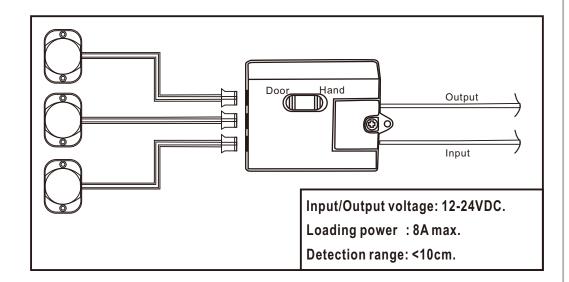

# Door control sensor switch(Three detector) IR Door/Hand switch

#### Features:

- 1,1,2 or 3 dectors in the sensor unit.
- 2, Perfect for using in wardrobes with three doors or sliding doors.

#### **Function description:**

- 1, When there are target objects in the detecting range of ALL of three detectors, the LED light switches OFF.
- 2, When there are no target object in the detecting range of ANY of the detectors, the LED light switches ON.