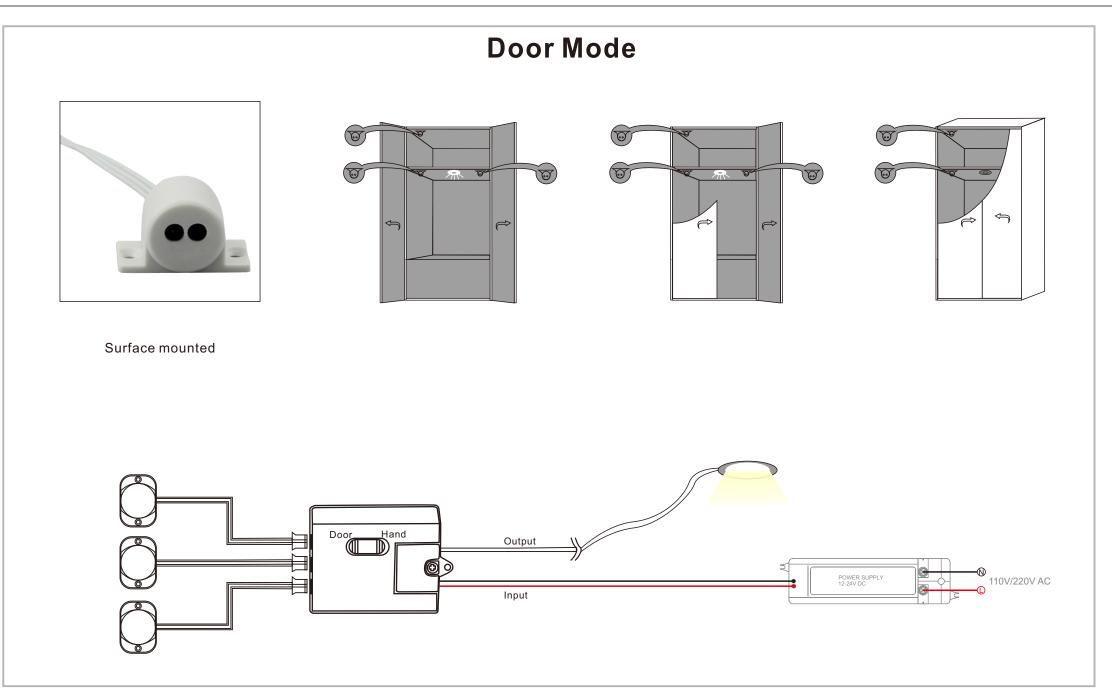

# Door Mode

#### Features:

- 1,1,2 or 3 dectors in the sensor unit.
- 2, Perfect for using in wardrobes with three doors or sliding doors.

#### **Function description:**

- 1, When there are target objects in the detecting range of ALL of three detectors, the LED light switches OFF.
- 2, When there are no target object in the detecting range of ANY of the detectors, the LED light switches ON.

Warning : All dectors must be covered before switching on input power.

E-mail: sales@surmountor.com

Add.: 2nd Floor, Building D, No.5, Fu Rui Road, Qiao Tou, Fuyong Town, Bao'an District, Shenzhen City, Guangdong, China.