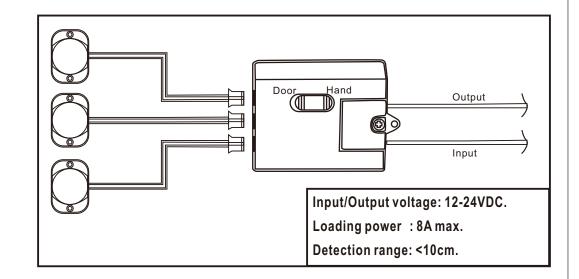

# Door control sensor switch(Three detector) IR Door/Hand switch

#### Features:

- 1,1,2 or 3 dectors in the sensor unit.
- 2, Perfect for using in wardrobes with three doors or sliding doors.

#### **Function description:**

- 1, When there are target objects in the detecting range of ALL of three detectors, the LED light switches OFF.
- 2, When there are no target object in the detecting range of ANY of the detectors, the LED light switches ON.

Warning : All dectors must be covered before switching on input power.

E-mail: sales@surmountor.com

Add.: 2nd Floor, Building D, No.5, Fu Rui Road, Qiao Tou, Fuyong Town, Bao'an District, Shenzhen City, Guangdong, China.