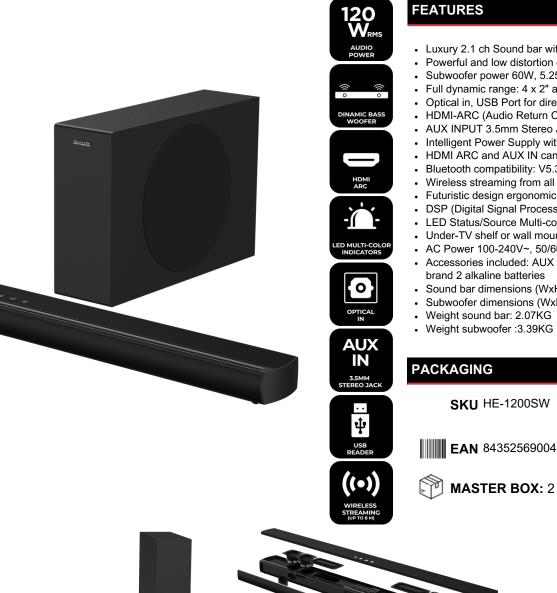

## 2.1 CH SOUND BAR WITH WIRELESS SUBWOOFER **HE-1200SW**

## FEATURES

- Luxury 2.1 ch Sound bar with wireless subwoofer and ultra slim 45 mm height
- Powerful and low distortion digital amplifier with120W RMS output (@10% THD)
- Subwoofer power 60W, 5.25" X 1
- Full dynamic range: 4 x 2" and 2x1,5" high frequency drivers
- Optical in, USB Port for direct Playback
- HDMI-ARC (Audio Return Channel) Input for Digital Audio connection from TV
- AUX INPUT 3.5mm Stereo Jack (Aux Cable included with 3.5mm stereo plugs)
- Intelligent Power Supply with Auto Power-Off system to save energy(15 minutes)
- HDMI ARC and AUX IN can auto power on
- Bluetooth compatibility: V5.3 (Wireless range: 10m or 30Ft.)
- Wireless streaming from all mobile devices via Bluetooth audio receiver (V5.3 compatible)
- · Futuristic design ergonomic Wireless Remote Controller included
- DSP (Digital Signal Processor) with 4 audio modes (News, movie, music and night)
- · LED Status/Source Multi-color indicators for discreet simplicity
- Under-TV shelf or wall mountable (Wall mount kit included)
- AC Power 100-240V~, 50/60Hz
- Accessories included: AUX Cable (3.5mm~3.5mm), Wall Mount Kit, Remote control, Aiwa brand 2 alkaline batteries
- Sound bar dimensions (WxHxD): 90 X 4.5 X 8.6 cm
- Subwoofer dimensions (WxHxD): 10,5 X 25 X 37 cm
- Weight sound bar: 2.07KG
- Weight subwoofer :3.39KG