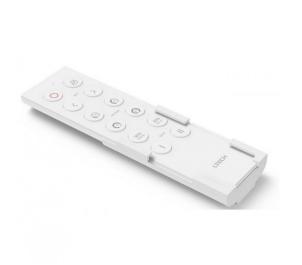

## LED Remote DIM - F1

Referencecode: 2292100

| General                                     |                             |
|---------------------------------------------|-----------------------------|
| Product Type                                | Wireless                    |
| Length (mm)                                 | 145                         |
| Width (mm)                                  | 40                          |
| Height (mm)                                 | 12                          |
| Housing Color                               | White                       |
| Housing Material                            | Plastic                     |
| Weight (g)                                  | 85                          |
| Electronics                                 |                             |
| Power Supply                                | N/A                         |
| Lighting                                    |                             |
| Color Range                                 | Single Color                |
| Control                                     |                             |
| Output Signal                               | 0.4.611                     |
|                                             | 2.4 GHz                     |
| Control                                     | 2.4 GHz<br>Radio Frequency  |
|                                             |                             |
| Control                                     | Radio Frequency             |
| Control Remote Distance                     | Radio Frequency<br>25m      |
| Control<br>Remote Distance<br>Zones         | Radio Frequency<br>25m      |
| Control Remote Distance Zones Environmental | Radio Frequency<br>25m<br>1 |