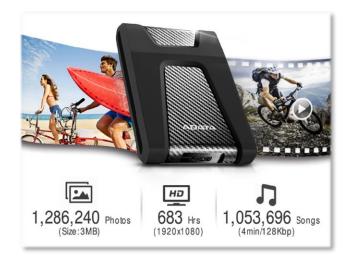

## Bigger capacity handles more storage needs

We're proud to offer the HD650 in up to 4TB, significantly larger than previous generation external HDDs, with USB 3.2 speeds and no power supply.