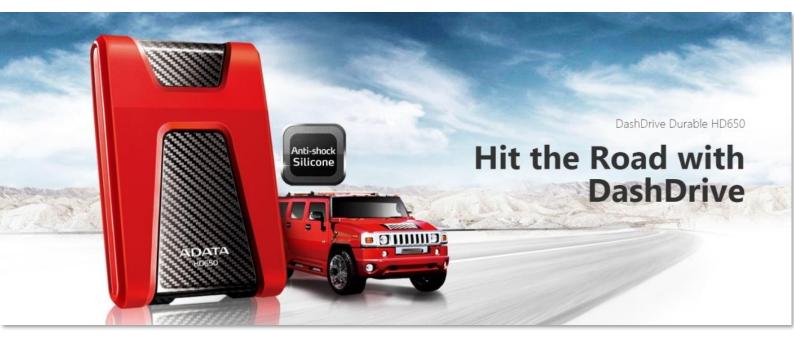

## **HD650 External Hard Drive**

The HD650 is back stronger and bigger than before. Its impact-absorbing rubber coating and three-layer construction make it extremely durable to protect your contents, all while looking cool. We now offer it in three colors: blue, black, and red. Capacity goes up to 4TB, a milestone for unpowered external hard drives! With USB 3.2 speeds and ADATA-backed quality, the HD650 delivers spacious and secure storage.