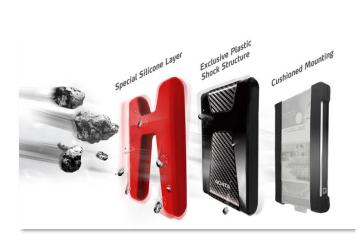

### **Designed to Absorb the Hardest Knocks**

The triple-layer construction of the HD650 incorporates unique silicone material with exceptional elasticity to provide great shock absorption on all axes.