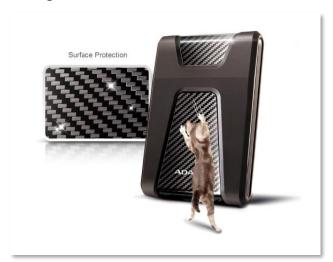

#### **Surface Protected**

The housing is constructed of a durable composite plastic material, highly resistant to scratching and marring.