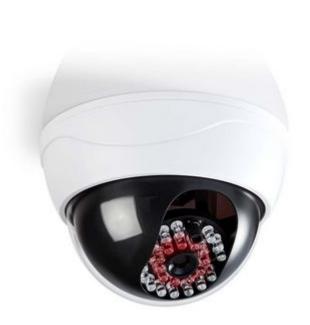

# **Dummy Security Camera | Dome | White**

# **General information**

The dummy outdoor dome camera helps to deter intruders.

It has a professional design, featuring a built-in flashing LED, and is easy to mount with the included bracket.

# Features

- Very realistic design
- Easy installation
- IR flashing LEDs