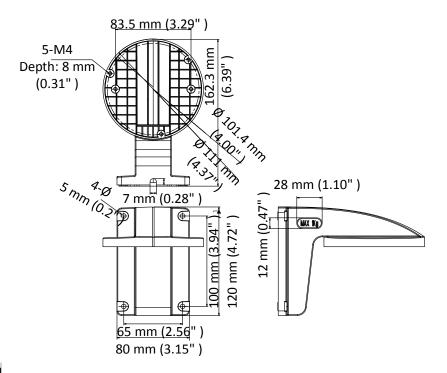

#### Dimension

### Parameter

| Model      | DS-1258ZJ(Black)                                  |
|------------|---------------------------------------------------|
| Parameters | Wall Mount                                        |
| Appearance | Black                                             |
| Material   | ABS+PC                                            |
| Dimension  | Ø 111 mm × 120 mm × 80 mm (4.37" × 4.72" × 3.15") |
| Weight     | 200 g (0.44 lb.)                                  |