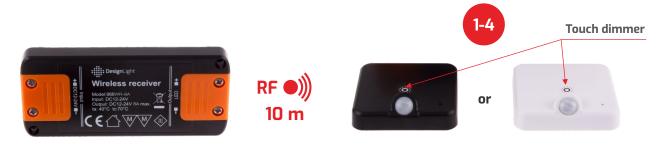

## Exemplary use of DELI 2 in a 4-door cabbinet:

RF controller supports up to 8 PIR sensors with dimming function

Black PIR sensor with dimming function

White PIR sensor with dimming function

The DELI 2 set allows you to control LED lighting in a multi-door cabinets. The set is pre-programmed and ready to use. Additional sensors or controllers should be paired with the set. Up to 8 PIR sensors can be programmed to one controller. Up to 10 controllers for one PIR sensor.

#### - RF controller,

- PIR sensor in two colors to choose from.

BLACK

WHITE

0

The PIR sensor will turn on the lighting after detecting the user's movement within a detection area of 1.5 meters and will turn them off after about 40 seconds, if it does not detect movement.