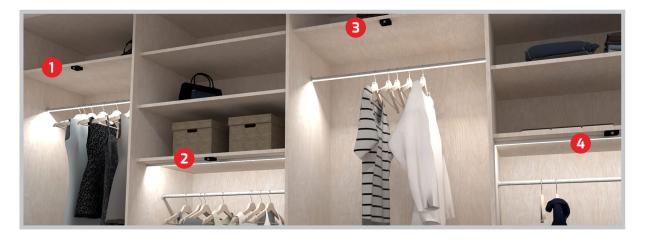

## Exemplary use of DELI 2 in a 4-door cabbinet:

RF controller supports up to 8 PIR sensors with dimming function

Black PIR sensor with dimming function

White PIR sensor with dimming function

The DELI 2 set allows you to control LED lighting in a multi-door cabinets. The set is pre-programmed and ready to use. Additional sensors or controllers should be paired with the set. Up to 8 PIR sensors can be programmed to one controller. Up to 10 controllers for one PIR sensor.