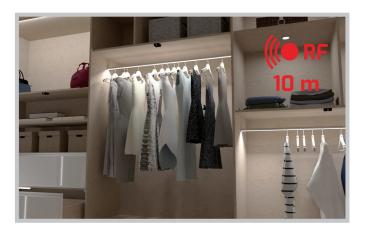

# **DELI 2 - PIR switch for cabinets with dimming function**

- wireless control of LED lighting in a multi-door cabinet,
- automatic switching on and off of LED lighting,
- the possibility of dimming and brightening LED lighting,
- maximum power of 8A set (96W/12V DC and 192W/24V DC),
- increased battery life in the sensor\*.

## Exemplary use of DELI 2 in a 4-door cabbinet:

RF controller supports up to 8 PIR sensors with dimming function

Black PIR sensor with dimming function

White PIR sensor with dimming function

The DELI 2 set allows you to control LED lighting in a multi-door cabinets. The set is pre-programmed and ready to use. Additional sensors or controllers should be paired with the set. Up to 8 PIR sensors can be programmed to one controller. Up to 10 controllers for one PIR sensor.

#### - RF controller,

- PIR sensor in two colors to choose from.

BLACK

WHITE

0

The PIR sensor will turn on the lighting after detecting the user's movement within a detection area of 1.5 meters and will turn them off after about 40 seconds, if it does not detect movement.