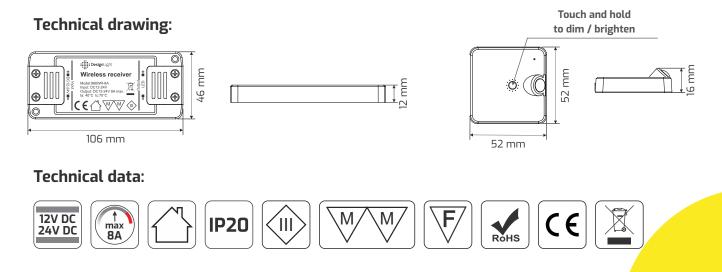

# **DELI 2 - PIR switch for cabinets with dimming function**

- wireless control of LED lighting in a multi-door cabinet,
- automatic switching on and off of LED lighting,
- the possibility of dimming and brightening LED lighting,
- maximum power of 8A set (96W/12V DC and 192W/24V DC),
- increased battery life in the sensor\*.

### The DELI 2 set includes:

#### - RF controller,

- PIR sensor in two colors to choose from.

BLACK

WHITE

0

The PIR sensor will turn on the lighting after detecting the user's movement within a detection area of 1.5 meters and will turn them off after about 40 seconds, if it does not detect movement.