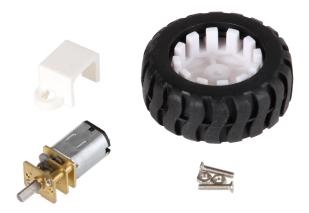

## **COM-MOTOR03**

Micro Metal Gear Motor incl. wheel and mounting

This small metal gear motor is very tough and is wide-ranging applicable. It is operating with 6 V DC and reaches up to 300 rotations per minute at 160 mAh.

At the integrated shaft, the wheel with rubber profile (diameter 44 mm, width 18 mm, included in the scope of delivery) can be easily mounted.

| MAIN FEATURES     |                                                 |
|-------------------|-------------------------------------------------|
| Model             | Micro Metal Gear Motor incl. wheel and mounting |
| Function          | Electric motor with metal gearbox               |
| Voltage supply    | 6 VDC                                           |
| Current supply    | 160 mA                                          |
| Rounds per minute | 300                                             |
| Drive shaft       | D-shaped; diameter = 3 mm; length = 9,27 mm     |
| Wheel diameter    | 43 mm                                           |
| Dimensions        | 33,9 x 9,9 x 11,9 mm                            |

| FURTHER INFORMATION   |                                                    |
|-----------------------|----------------------------------------------------|
| Weight                | 28 g                                               |
| Items delivered       | 1x Wheel, 2x screws, 2x nuts, 1x motor, 1x mountig |
| EAN                   | 4250236817231                                      |
| Customs tariff number | 950300079                                          |