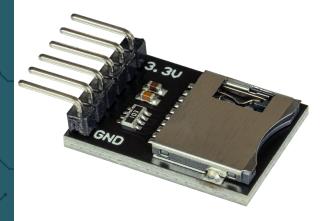

## **MICRO-SD BREAKOUT BOARD**

Micro-SD SPI Module

| MAIN FEATURES   |                         |
|-----------------|-------------------------|
| Model           | Micro-SD breakout board |
| Dimensions      | 18 x 21 x 12 mm         |
| Weight          | 2 g                     |
| Items delivered | Micro-SD breakout board |

| FURTHER SPECIFICATION | ons   |
|-----------------------|-------|
| Supply voltage        | 3.3 V |
| Logic level           | 3.3 V |
| Interface             | SPI   |

This Micro-SD breakout board allows you to read and write SD cards via the SPI interface of your microcontroller.

The small design makes it easy to integrate the module into existing projects.

| FURTHER DETAILS    |               |
|--------------------|---------------|
| Article No.        | COM-MSD       |
| EAN                | 4250236822860 |
| Customs Tariff No. | 84733080      |