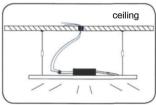

## Built-in (supported on T-bar)

① Connect the driver to the LED and lean it on the back.

A Make sure the LED panel is set properly inside the T bars of the ceiling.

(2) Remove the ceiling plate from the plaster.

5 Remove a ceiling plate from the close to the LED panel.

③ Place the LED panel on the ceiling grid.

Make the electrical connection driver to the power network.

(7) Replace the plasterboard to complete the installation.