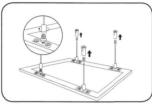

### Suspending mount

 Screw the round bases on the ceiling.

(4) Screw the cable to the ceiling mount.

# 

2 Fasten the hooks on the handle of the clip.

(5) Attach the LED panel to the ceiling, and make final adjustments to the desired height.

(3) Screw the two screws faces in the frame. Tighten the nut to the side.

Connect the driver to the electrical network.