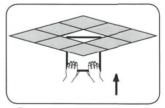

### Suspending mount

 Screw the round bases on the ceiling.

(4) Screw the cable to the ceiling mount.

# 

2 Fasten the hooks on the handle of the clip.

(5) Attach the LED panel to the ceiling, and make final adjustments to the desired height.

(3) Screw the two screws faces in the frame. Tighten the nut to the side.