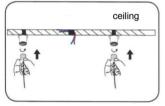

### Suspending mount

 Screw the round bases on the ceiling.

(4) Screw the cable to the ceiling mount.

# 

2 Fasten the hooks on the handle of the clip.

(5) Attach the LED panel to the ceiling, and make final adjustments to the desired height.

(3) Screw the two screws faces in the frame. Tighten the nut to the side.

Connect the driver to the electrical network.