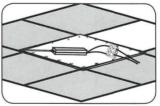

Connect the driver to the electrical network.

#### Supported overlay

 Identify the two types of frame as shown above.

(5)

2 Screw two frames "A" with a frame "B".

Finish the electrical installation and screw the frame.