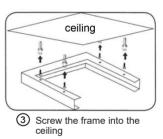

#### Supported overlay

 Identify the two types of frame as shown above.

(5)

2 Screw two frames "A" with a frame "B".

Finish the electrical installation and screw the frame.