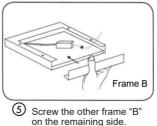

#### Supported overlay

 Identify the two types of frame as shown above.

(5)

2 Screw two frames "A" with a frame "B".

Finish the electrical installation and screw the frame.