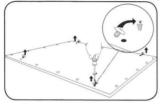

### Suspending mount

 Screw the round bases on the ceiling.

(4) Screw the cable to the ceiling mount.

# 

2 Fasten the hooks on the handle of the clip.

(5) Attach the LED panel to the ceiling, and make final adjustments to the desired height.

(3) Screw the two screws faces in the frame. Tighten the nut to the side.