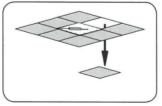

#### Built-in lining (spring clip)

 Remove the screws from the position indicated in the picture.

Fasten the tabs to the same positions as the removed screws by screwing in the center.

3 Make a cut in the ceiling of according to the measures to be built.

Grip loops gently until the panel fixes

on the ceiling, completing the installation.

Wire the driver. With the tabs open, place the panel inside the ceiling.