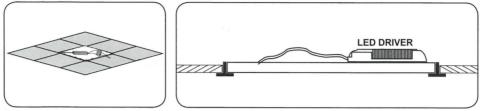

per electrical grounding.

### Suspending mount



 Screw the round bases on the ceiling.



(4) Screw the cable to the ceiling mount.

# 

2 Fasten the hooks on the handle of the clip.



(5) Attach the LED panel to the ceiling, and make final adjustments to the desired height.



(3) Screw the two screws faces in the frame. Tighten the nut to the side.



Connect the driver to the electrical network.

## Built-in (supported on T-bar)



① Connect the driver to the LED and lean it on the back.



A Make sure the LED panel is set properly inside the T bars of the ceiling.



(2) Remove the ceiling plate from the plaster.



5 Remove a ceiling plate from the close to the LED panel.



③ Place the LED panel on the ceiling grid.



Make the electrical connection driver to the power network.



(7) Replace the plasterboard to complete the installation.

#### Built-in lining (spring clip)



 Remove the screws from the position indicated in the picture.





Fasten the tabs to the same positions as the removed screws by screwing in the center.



3 Make a cut in the ceiling of according to the measures to be built.



Grip loops gently until the panel fixes

on the ceiling, completing the installation.

Wire the driver. With the tabs open, place the panel inside the ceiling.

#### Supported overlay



 Identify the two types of frame as shown above.





(5)

2 Screw two frames "A" with a frame "B".







Finish the electrical installation and screw the frame.

#### Importer / Forgalmazó/ Importeur / Importateur / Dovozca / Dovozce / Importator / Uvoznik / Uvoznik :

Peter Mono