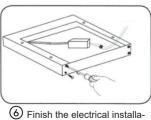

#### Supported overlay

 Identify the two types of frame as shown above.

(5)

2 Screw two frames "A" with a frame "B".

Finish the electrical installation and screw the frame.