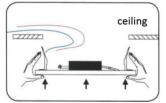

## Built-in (supported on T-bar)

① Connect the driver to the LED and lean it on the back.

A Make sure the LED panel is set properly inside the T bars of the ceiling.

(2) Remove the ceiling plate from the plaster.

5 Remove a ceiling plate from the close to the LED panel.

③ Place the LED panel on the ceiling grid.

Make the electrical connection driver to the power network.

(7) Replace the plasterboard to complete the installation.