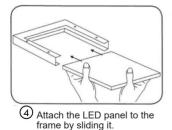

#### Supported overlay

 Identify the two types of frame as shown above.

(5)

2 Screw two frames "A" with a frame "B".

Finish the electrical installation and screw the frame.