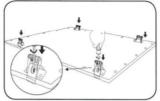

#### Built-in lining (spring clip)

 Remove the screws from the position indicated in the picture.

Fasten the tabs to the same positions as the removed screws by screwing in the center.

3 Make a cut in the ceiling of according to the measures to be built.

Grip loops gently until the panel fixes

on the ceiling, completing the installation.

Wire the driver. With the tabs open, place the panel inside the ceiling.