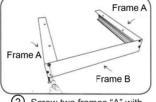

#### Supported overlay

 Identify the two types of frame as shown above.

(5)

2 Screw two frames "A" with a frame "B".

Finish the electrical installation and screw the frame.