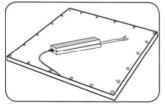

5 Remove a ceiling plate from the close to the LED panel.

③ Place the LED panel on the ceiling grid.

Make the electrical connection driver to the power network.

(7) Replace the plasterboard to complete the installation.

#### Supported overlay

 Identify the two types of frame as shown above.

(5)

2 Screw two frames "A" with a frame "B".

Finish the electrical installation and screw the frame.