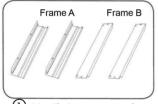

#### Supported overlay

 Identify the two types of frame as shown above.

(5)

2 Screw two frames "A" with a frame "B".

Finish the electrical installation and screw the frame.