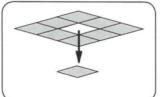

## Built-in (supported on T-bar)

① Connect the driver to the LED and lean it on the back.

A Make sure the LED panel is set properly inside the T bars of the ceiling.

(2) Remove the ceiling plate from the plaster.

5 Remove a ceiling plate from the close to the LED panel.

③ Place the LED panel on the ceiling grid.

Make the electrical connection driver to the power network.

(7) Replace the plasterboard to complete the installation.