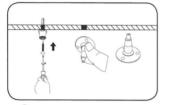

### Suspending mount

 Screw the round bases on the ceiling.

(4) Screw the cable to the ceiling mount.

# 

2 Fasten the hooks on the handle of the clip.

(5) Attach the LED panel to the ceiling, and make final adjustments to the desired height.

(3) Screw the two screws faces in the frame. Tighten the nut to the side.

Connect the driver to the electrical network.