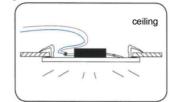

### Suspending mount

 Screw the round bases on the ceiling.

(4) Screw the cable to the ceiling mount.

# 

2 Fasten the hooks on the handle of the clip.

(5) Attach the LED panel to the ceiling, and make final adjustments to the desired height.

(3) Screw the two screws faces in the frame. Tighten the nut to the side.

Connect the driver to the electrical network.