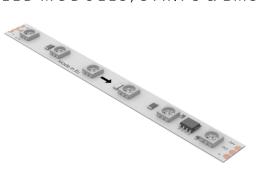

# Flexible Digital RGB LED strip

# **AKTOFlexLine**

- Minor voltage drop 3 oz PCB.
- Easy installation (e.g. double-sided adhesive tape).
- Extensive use of options (e.g. for furniture, architectural, accent lighting).
- Long LEDs life time: >50 000 h.
- 5-year warranty.
- Made in Europe.

### **TECHNICAL DATA**

| Model                          | AFLP-60C14424-RGBIC |                 |                 |
|--------------------------------|---------------------|-----------------|-----------------|
| Dimensions, mm                 | 1000x10x2.30        |                 |                 |
| Current, A                     | ~0.6                |                 |                 |
| Voltage, V                     | 24 DC               |                 |                 |
| Power, W/m                     | ~14.4               |                 |                 |
| LED quantity, pcs              | 60                  |                 |                 |
| Color                          | Red                 | Green           | Blue            |
| Color wavelenght, nm           | 621 <b>(-R)</b>     | 520 <b>(-G)</b> | 468 <b>(-B)</b> |
| Luminous flux, Lm              | 53                  | 219             | 53              |
| Light intensity, mcd           | 16975               | 69718           | 16975           |
| Light angle                    | 120°                |                 |                 |
| Working temperature (Tc point) | -25°- +65°          |                 |                 |
| Cutting step, mm               | 100                 |                 |                 |
| Ingress protection             | IP20                |                 |                 |
| Package                        | 5 meters            |                 |                 |